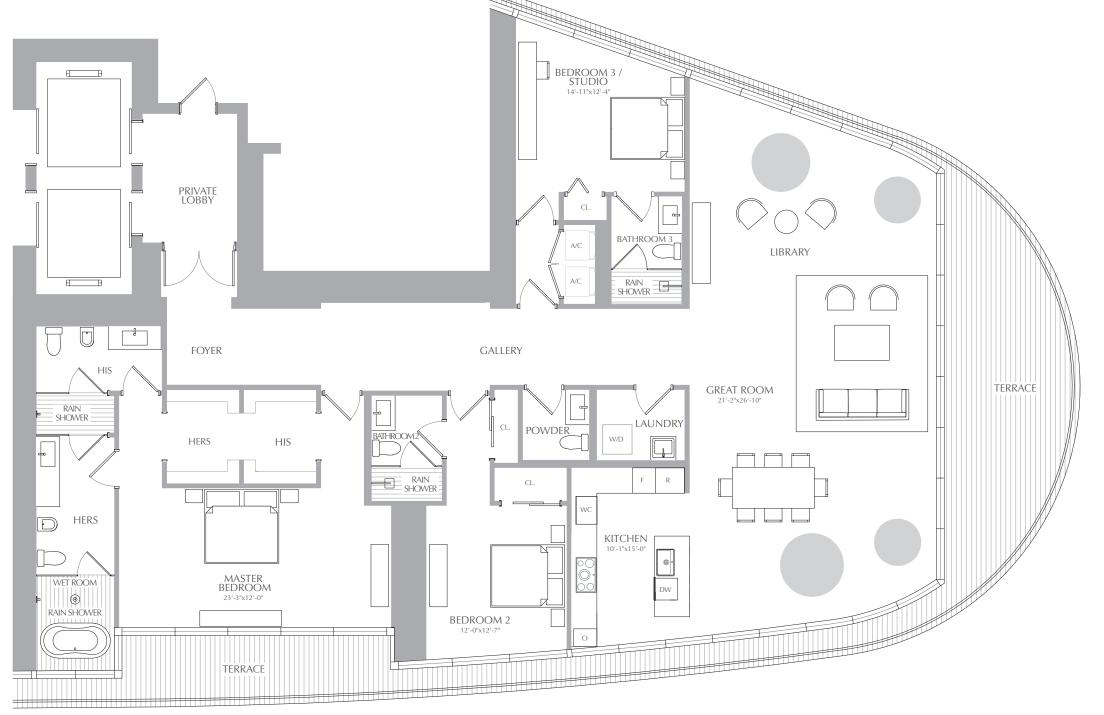

RIVER RESIDENCES
RESIDENCES 01
LEVEL 3

3 BEDROOMS 3.5 BATHROOMS LIBRARY INTERIOR: 3,127 SQ. FT. 291 SQ. M. EXTERIOR: 594 SQ. FT. 55 SQ. M. TOTAL: 3,721 SQ. FT. 346 SQ. M.