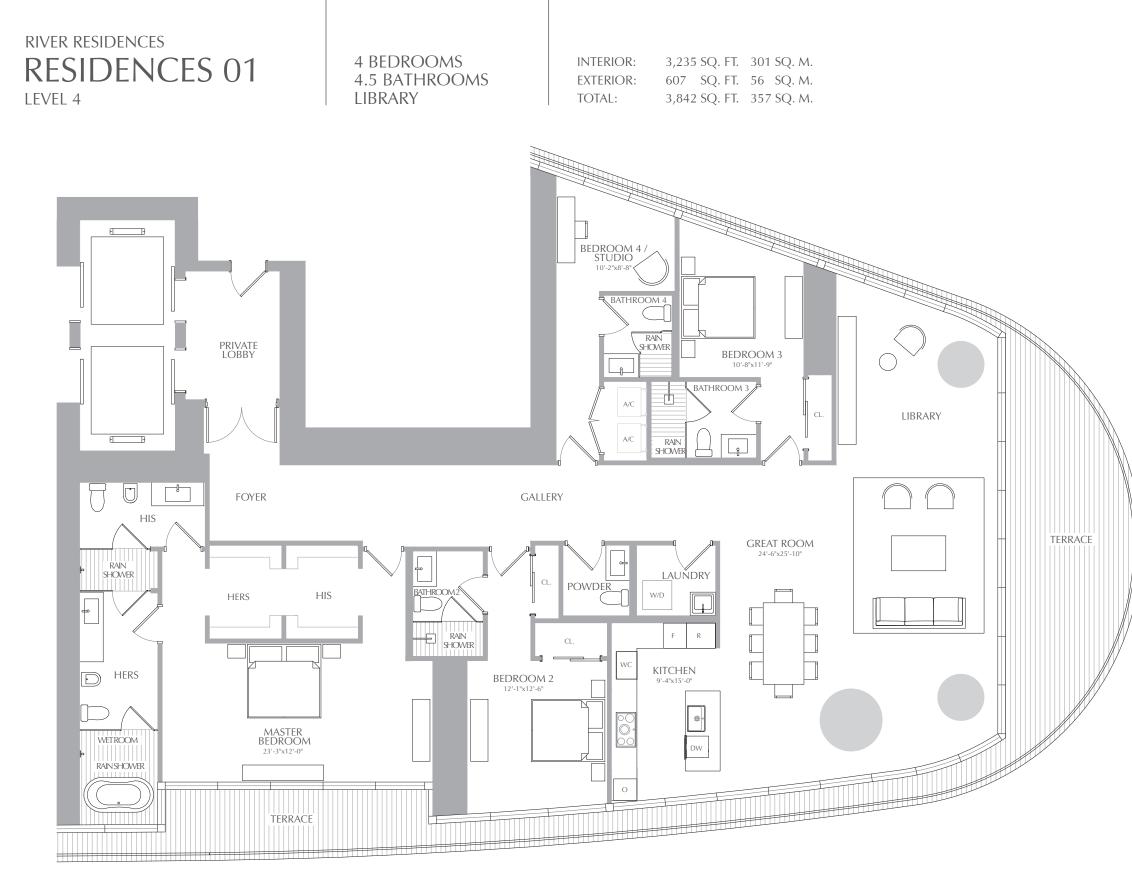

ı

ORAL REPRESENTATIONS CANNOT BE RELIED UPON AS CORRECTLY STATING THE REPRESENTATIONS, MAKE REFERENCE TO THIS BROCHURE AND TO THE DOCUMENTS REQUIRED BY SECTION 718.503, FLORIDA STATUTES, TO BE FURNISHED BY A DEVELOPER. FOR CORRECT REPRESENTATIONS, MAKE REFERENCE TO THIS BROCHURE AND TO THE DOCUMENTS REQUIRED BY SECTION 718.503, FLORIDA STATUTES, TO BE FURNISHED BY A DEVELOPER. TO A BUYER OR LESSEE. THESE MATERIALS ARE NOT INTENDED TO BE AN OFFER TO SELL, OR SOLICITATION TO BUY A UNIT IN THE CONDOMINIUM. SUCH AN OFFERING SHALL ONLY BE MADE PURSUANT TO THE PROSPECTUS (OFFERING CIRCULAR) FOR THE CONDOMINIUM AND NO STATEMENTS SHOULD BE RELIED UPON UNLESS MADE IN THE PROSPECTUS OR IN THE APPLICABLE PURCHASE AGREEMENT. IN NO EVENT SHALL ANY SOLICITATION, OFFER OR SALE OF A UNIT IN THE CONDOMINIUM BE MADE IN, OR TO RESIDENTS OF, ANY STATE OR COUNTRY IN WHICH SUCH ACTIVITY WOULD BE UNLAWFUL. Stated square footages and dimensions are measured to the exterior walls and the centerine of interior demising walls and in fact vary from the square footage and dimensions that would be determined by using the description and definition of the" Unit" set forth in the declaration (which generally only includes the interior airspace between the perimeter walls and excludes all interior structural components and other common elements). This method is generally used in sales materials and is provided to allow a prospective buyer to compare the units with units in other condominium projects that utilize the same method. For your reference, the area of the unit, determined in accordance with these defined unit boundaries, is set forth in exhibit "3" to the declaration. Measurements of rooms set forth on this floor plan are generally taken at the farthest points of each given room (as if the room were a perfect rectangle), without regard for any cutouts or variations. Accordingly, the area of the actual room will typically be smaller than the product obtained by multiplying the stated length and width. All dimensions are estimates which w