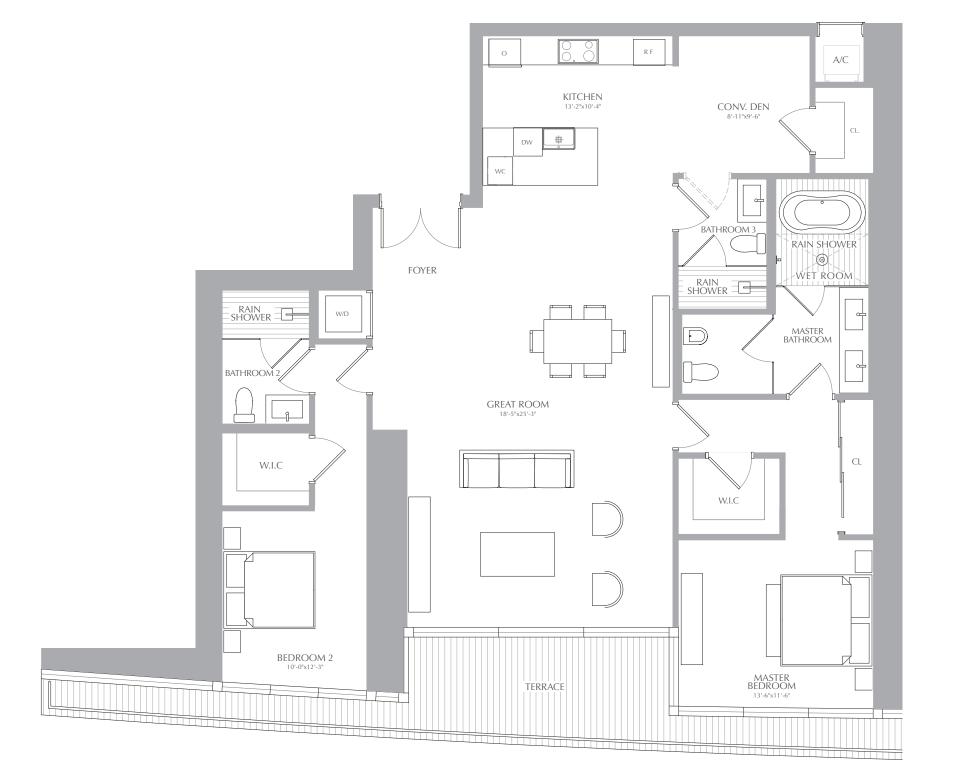

RIVER RESIDENCES
RESIDENCES 03

2 BEDROOMS 3 BATHROOMS CONV. DEN INTERIOR: 1,829 SQ. FT. 170 SQ. M. EXTERIOR: 278 SQ. FT. 26 SQ. M. TOTAL: 2,107 SQ. FT. 196 SQ. M.