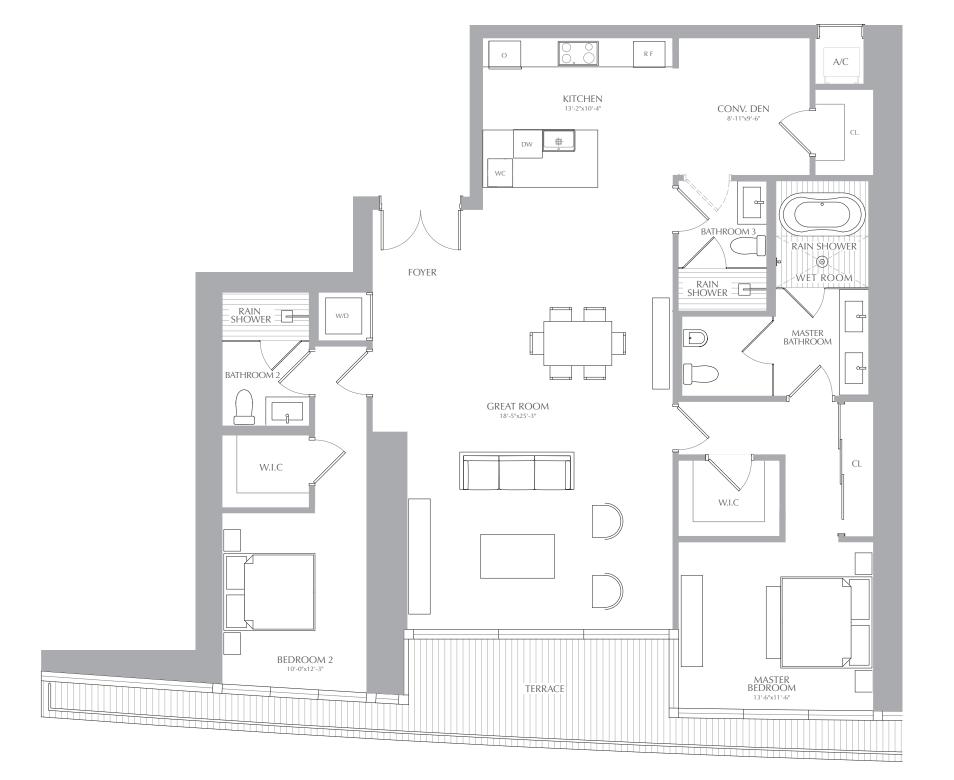

RIVER RESIDENCES
RESIDENCES 03

2 BEDROOMS 3 BATHROOMS CONV. DEN INTERIOR: 1,829 SQ. FT. 170 SQ. M. EXTERIOR: 278 SQ. FT. 26 SQ. M. TOTAL: 2,107 SQ. FT. 196 SQ. M.