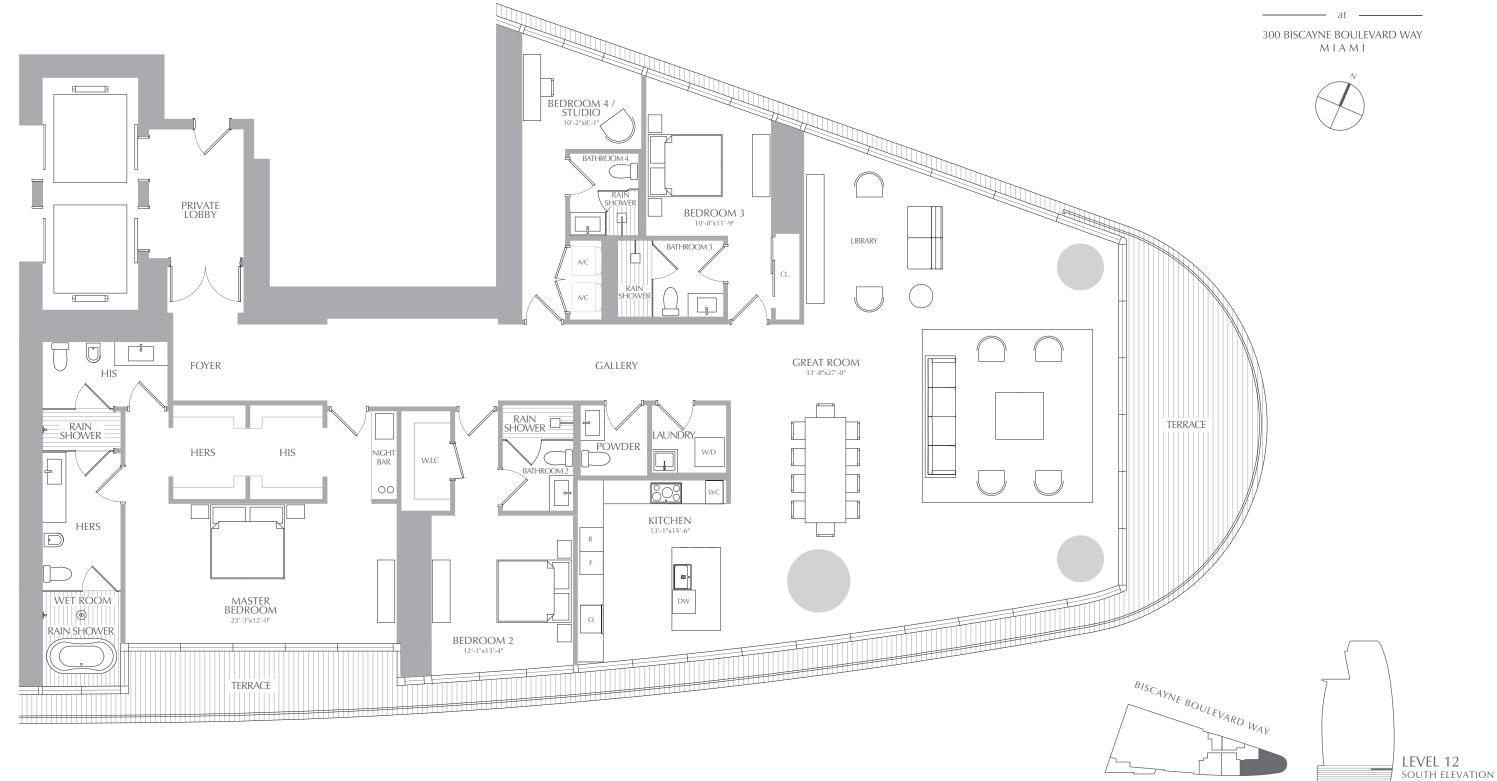

RIVER RESIDENCES
RESIDENCES 01
LEVEL 12

4 BEDROOMS 4.5 BATHROOMS LIBRARY INTERIOR: 3,683 SQ. FT. 342 SQ. M. EXTERIOR: 627 SQ. FT. 58 SQ. M. TOTAL: 4,310 SQ. FT. 400 SQ. M.

## RESIDENCES

MIAMI RIVER

ORAL REPRESENTATIONS CANNOT BE RELIED UPON AS CORRECTLY STATING THE REPRESENTATIONS OF THE DEVELOPER TO A BUYER OR LESSEE.
THESE MATERIALS ARE NOT INTENDED TO BE AN OFFER TO SELL, OR SOLICITATION TO BUY A UNIT IN THE CONDOMINIUM. SUCH AN OFFERING SHALL ONLY BE MADE IN, OR TO RESIDENTS OF, ANY STATE OR COUNTRY IN WHICH SUCH ACTIVITY WOULD BE UNLAWFUL. Stated square footages and dimensions are measured to the exterior boundaries of the exterior walls and

the centerline of interior demising walls and in fact vary from the square footages and dimensions that would be determined by using the description and definition of the" Unit" set forth in the declaration (which generally used in sales materials and is provided to allow a prospective buyer to compare the unit, determined in accordance with these defined unit boundaries, is set forth in exhibit "3" to the declaration. Measurements of rooms set forth on this floor plan are generally taken at the farthest points of each given room (as if the room were a perfect rectangle), without regard for any cutouts or variations for the development plans are subject to change and will not necessarily included in each unit.