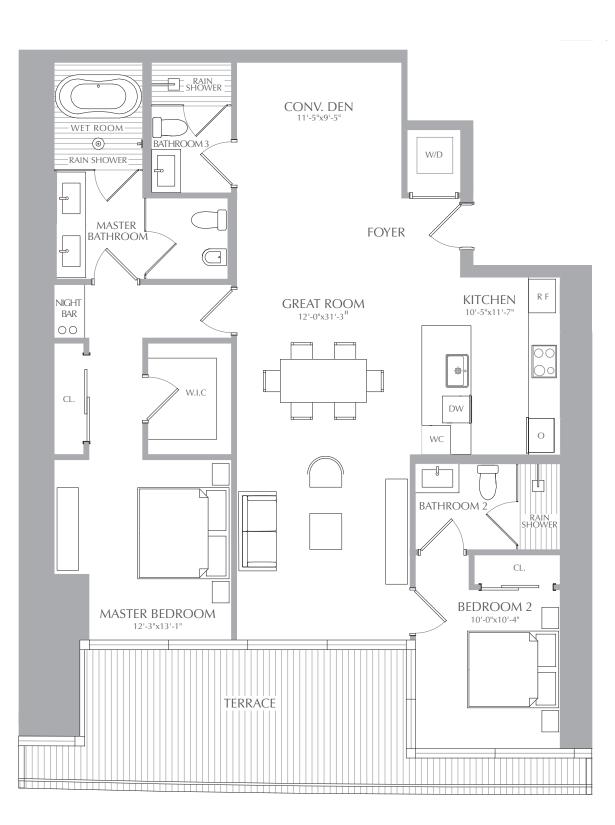

## RIVER RESIDENCES RESIDENCES 02 LEVEL 12

## 2 BEDROOMS 3 BATHROOMS CONV. DEN

| INTERIOR: | 1,474 SQ. FT. | 137 SQ. M. |
|-----------|---------------|------------|
| EXTERIOR: | 299 SQ. FT.   | 28 SQ. M.  |
| TOTAL:    | 1,773 SQ. FT. | 165 SQ. M. |