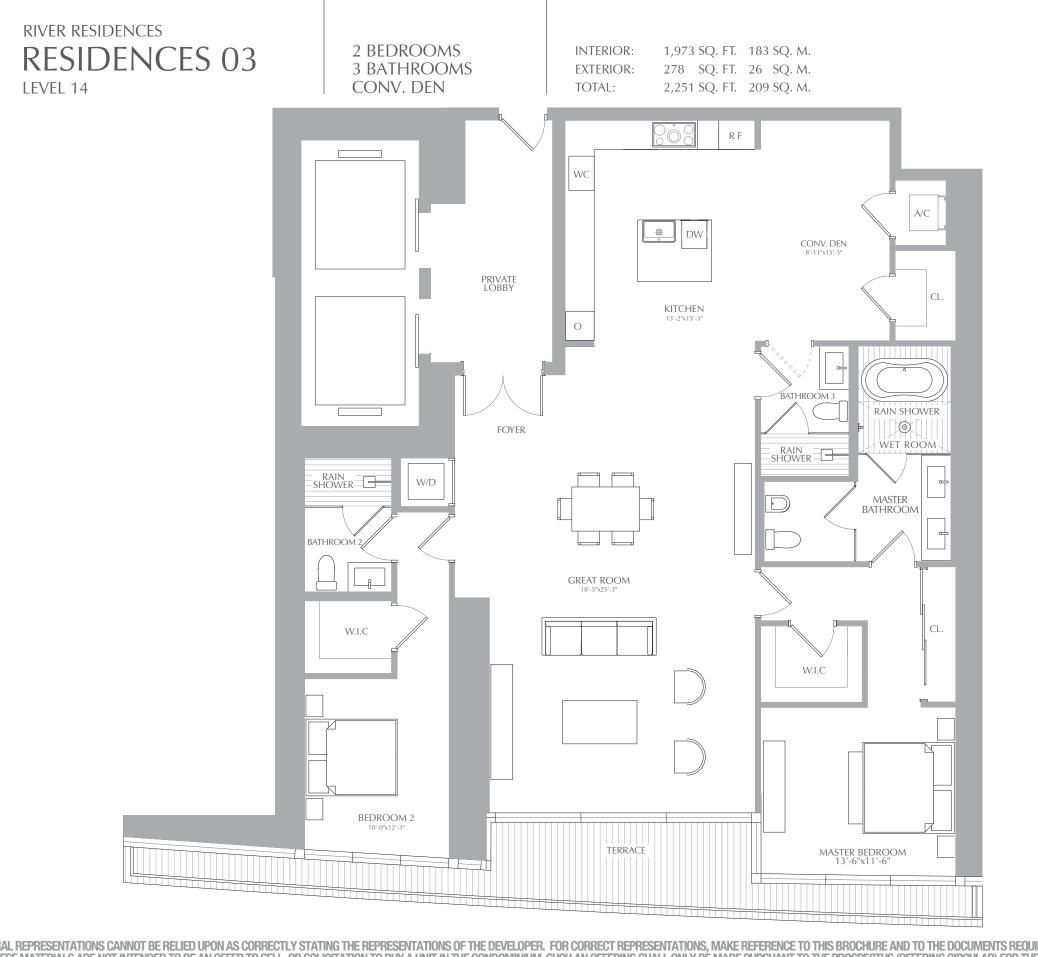

ı

ORAL REPRESENTATIONS CANNOT BE RELIED UPON AS CORRECTLY STATING THE REPRESENTATIONS OF THE DEVELOPER. FOR CORRECT REPRESENTATIONS, MAKE REFERENCE TO THIS BROCHURE AND TO THE DOCUMENTS REQUIRED BY SECTION 718.503, FLORIDA STATUTES, TO BE FURNISHED BY A DEVELOPER TO A BUYER OR LESSEE. THESE MATERIALS ARE NOT INTENDED TO BE AN OFFER TO SELL, OR SOLICITATION TO BUY A UNIT IN THE CONDOMINIUM. SUCH AN OFFERING SHALL ONLY BE MADE PURSUANT TO THE PROSPECTUS (OFFERING CIRCULAR) FOR THE CONDOMINIUM AND NO STATEMENTS SHOULD BE RELIED UPON UNLESS MADE IN THE PROSPECTUS OR IN THE APPLICABLE PURCHASE AGREEMENT. IN NO EVENT SHALL ANY SOLICITATION, OFFER OR SALE OF A UNIT IN THE CONDOMINIUM BE MADE IN, OR TO RESIDENTS OF, ANY STATE OR COUNTRY IN WHICH SUCH ACTIVITY WOULD BE UNLAWFUL. Stated square footages and dimensions are measured to the exterior walls and the centerline of interior demising walls and in fact vary from the square footage and dimensions that would be determined by using the description and definition of the" Unit" set forth in the declaration (which generally used in sales materials and is provided to allow a prospective buyer to compare the units with units in other condominium projects that utilize the same method. For your reference, the area of the unit, determined in accordance with these defined unit boundaries, is set forth in exhibit "3" to the declaration. Measurements of rooms set forth on this floor plan are generally taken at the farthest points of each given room (as if the room were a perfect rectangle), without regard for any cutouts or variations. Accordingly, the area of the actual room will typically be smaller than the product obtained by multiplying the stated length and width. All dimensions are estimates which will vary with actual construction, and all floor plans, specifications of appliances, counters, soffits, floor coverings and other matters of detail, including, without limitation, items of finish and decoration, are conceptual only and are not necessarily included in each unit.