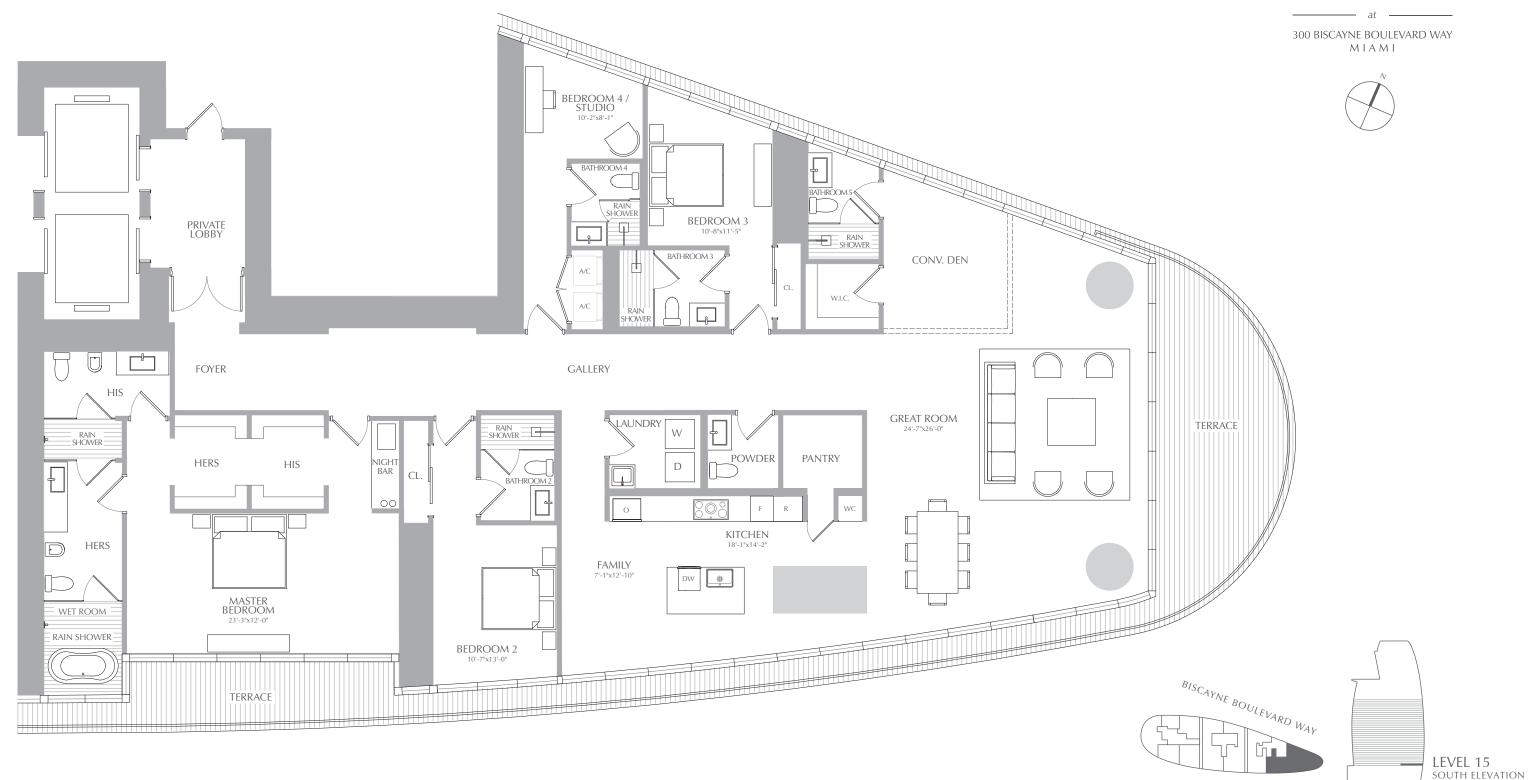

PANORAMIC RESIDENCES
RESIDENCES 01
LEVEL 15

4 BEDROOMS 5.5 BATHROOMS CONV. DEN INTERIOR: 3,758 SQ. FT. 349 SQ. M. EXTERIOR: 627 SQ. FT. 58 SQ. M. TOTAL: 4,385 SQ. FT. 407 SQ. M.