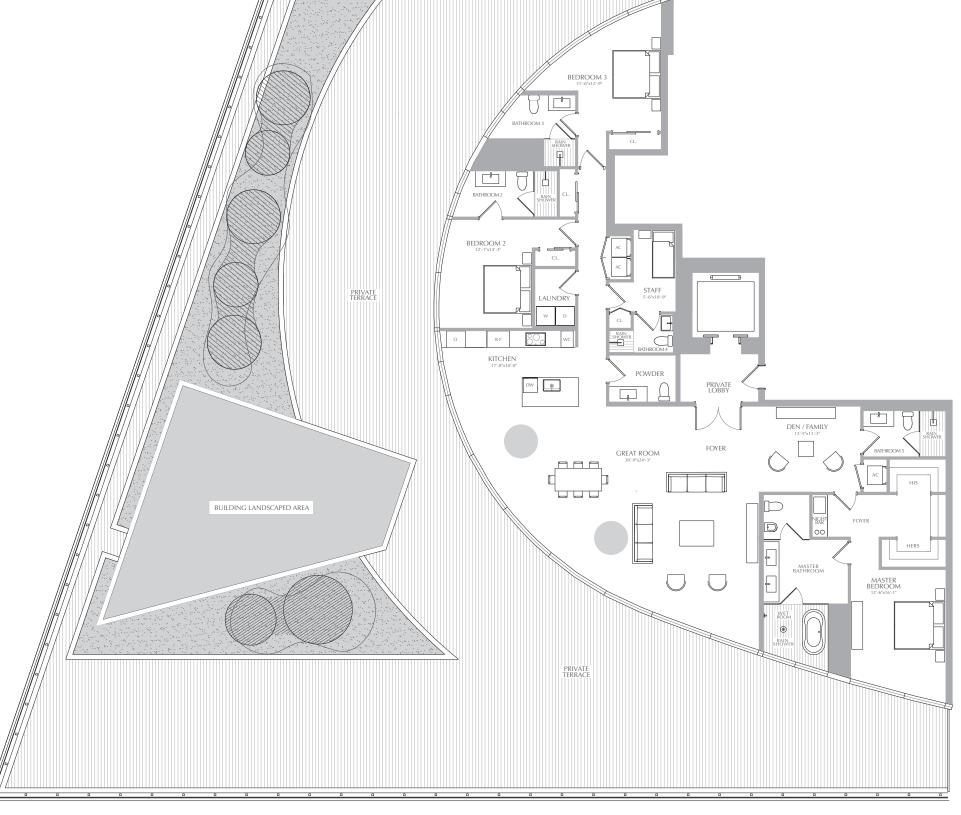

PANORAMIC RESIDENCES
RESIDENCES 07

3 BEDROOMS 5.5 BATHROOMS STAFF + FAMILY / DEN

INTERIOR: 3,227 SQ. FT. 300 SQ. M. EXTERIOR: 4,383 SQ. FT. 407 SQ. M. TOTAL: 7,610 SQ. FT. 707 SQ. M.