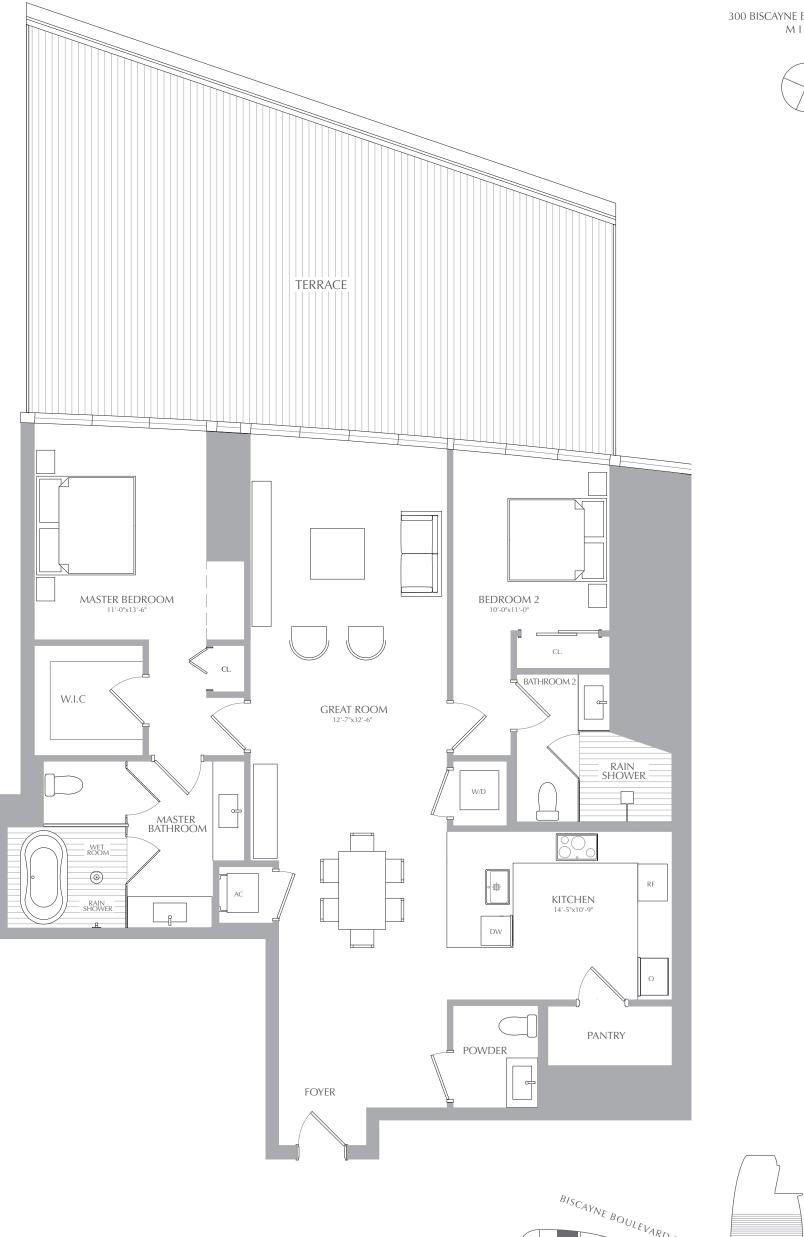

## PANORAMIC RESIDENCES **RESIDENCES** 09 LEVEL 15

2 BFDROOMS 2.5 BATHROOMS

1,599 SQ. FT. 149 SQ. M. **INTERIOR:** 829 SQ. FT. 77 SQ. M. **EXTERIOR:** TOTAL: 2,428 SQ. FT. 226 SQ. M.