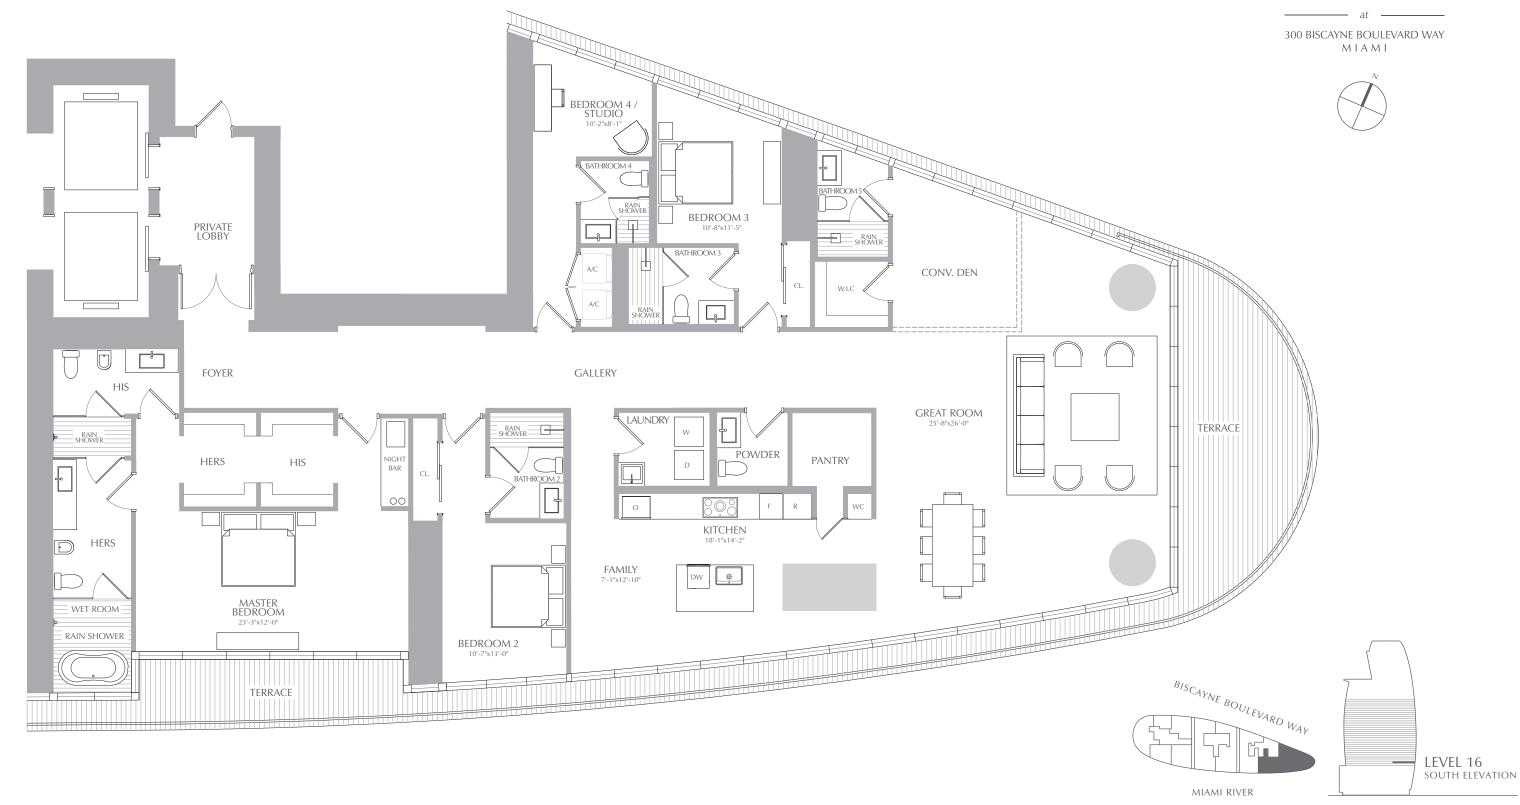

PANORAMIC RESIDENCES
RESIDENCES 01
LEVEL 16

4 BEDROOMS 5.5 BATHROOMS CONV. DEN INTERIOR: 3,787 SQ. FT. 352 SQ. M. EXTERIOR: 623 SQ. FT. 58 SQ. M. TOTAL: 4,410 SQ. FT. 410 SQ. M.