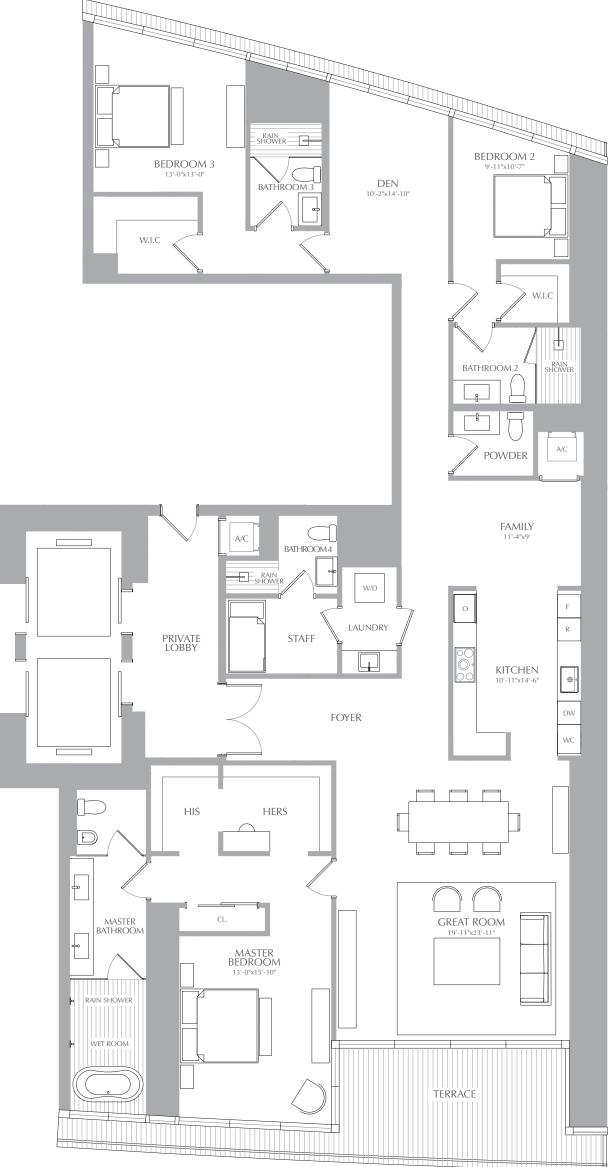

## PANORAMIC RESIDENCES RESIDENCES 03 LEVEL 18

3 BEDROOMS 4.5 BATHROOMS STAFF + FAMILY + DEN

INTERIOR: 3,078 SQ. FT. 286 SQ. M. EXTERIOR: 295 SQ. FT. 27 SQ. M. TOTAL: 3,373 SQ. FT. 313 SQ. M.