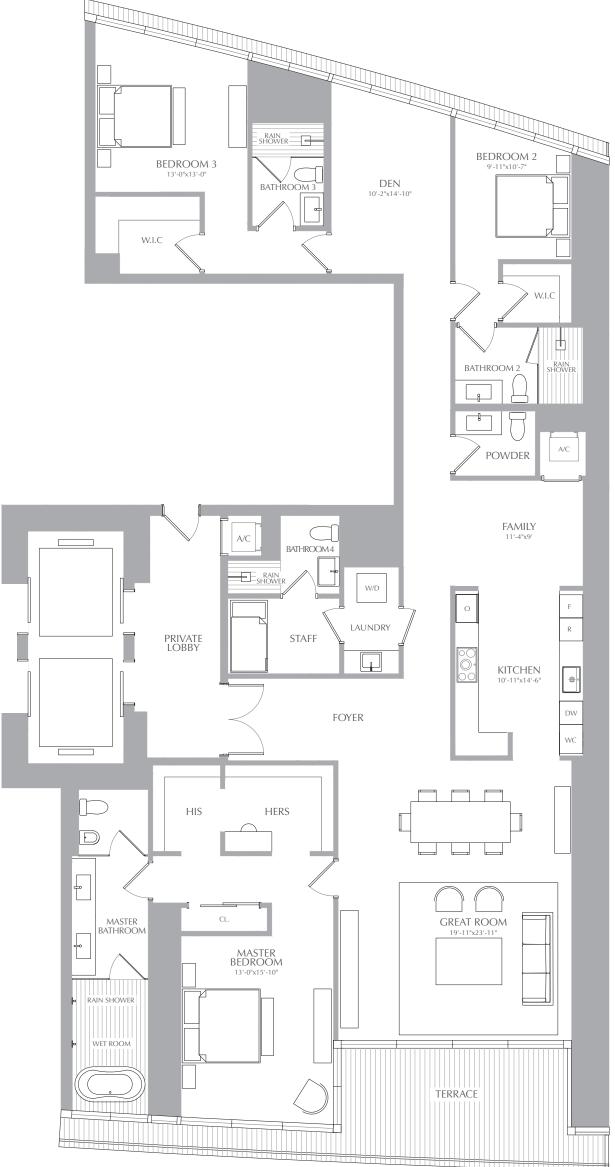

## PANORAMIC RESIDENCES RESIDENCES 03 LEVEL 20

3 BEDROOMS 4.5 BATHROOMS STAFF + FAMILY + DEN

INTERIOR: 3,078 SQ. FT. 286 SQ. M. EXTERIOR: 295 SQ. FT. 27 SQ. M. TOTAL: 3,373 SQ. FT. 313 SQ. M.