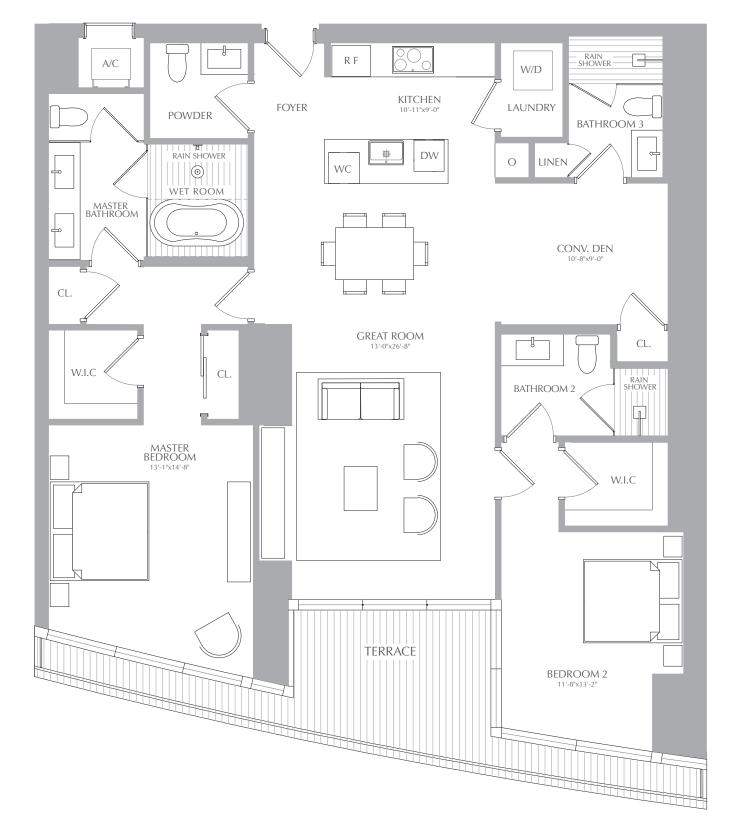

PANORAMIC RESIDENCES
RESIDENCES 05

2 BEDROOMS 3.5 BATHROOMS CONV. DEN INTERIOR: 1,699 SQ. FT. 158 SQ. M. EXTERIOR: 222 SQ. FT. 20 SQ. M. TOTAL: 1,921 SQ. FT. 178 SQ. M.