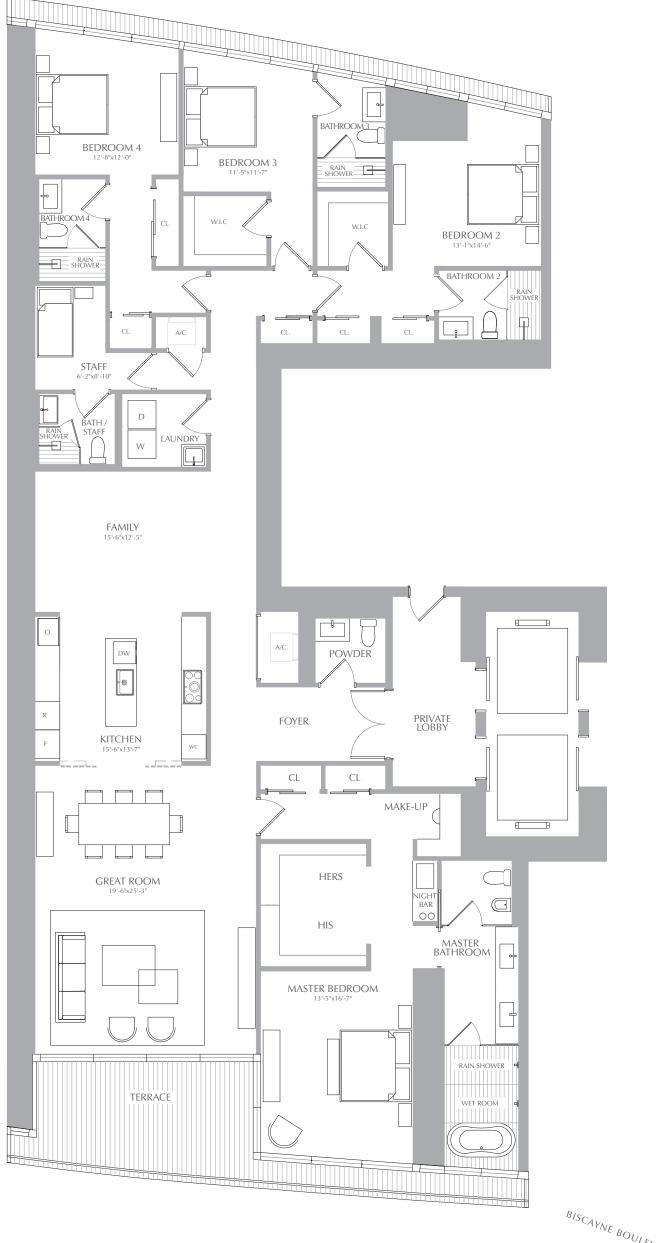

## PANORAMIC RESIDENCES RESIDENCES 04 LEVEL 21

4 BEDROOMS 5.5 BATHROOMS STAFF + FAMILY

INTERIOR: 3,536 SQ. FT. 328 SQ. M. EXTERIOR: 296 SQ. FT. 28 SQ. M. TOTAL: 3,832 SQ. FT. 356 SQ. M.

## RESIDENCES \_\_\_\_\_ at \_\_\_\_\_

300 BISCAYNE BOULEVARD WAY

LEVEL 21 SOUTH ELEVATION

ORAL REPRESENTATIONS CANNOT BE RELIED UPON AS CORRECTLY STATING THE REPRESENTATIONS OF THE DEVELOPER. FOR CORRECT REPRESENTATIONS, MAKE REFERENCE TO THIS BROCHURE AND TO THE DOCUMENTS REQUIRED BY SECTION 718.503, FLORIDA STATUTES, TO BE FURNISHED BY A DEVELOPER TO A BUYER OR LESSEE. THESE MATERIALS ARE NOT INTENDED TO BE AN OFFER TO SELL, OR SOLICITATION TO BUY A UNIT IN THE CONDOMINIUM. SUCH AN OFFERING SHALL ONLY BE MADE PURSUANT TO THE PROSPECTUS (OFFERING CIRCULAR) FOR THE CONDOMINIUM AND NO STATEMENTS SHOULD BE RELIED UPON UNLESS MADE IN, OR TO RESIDENTS OF, ANY STATE OR