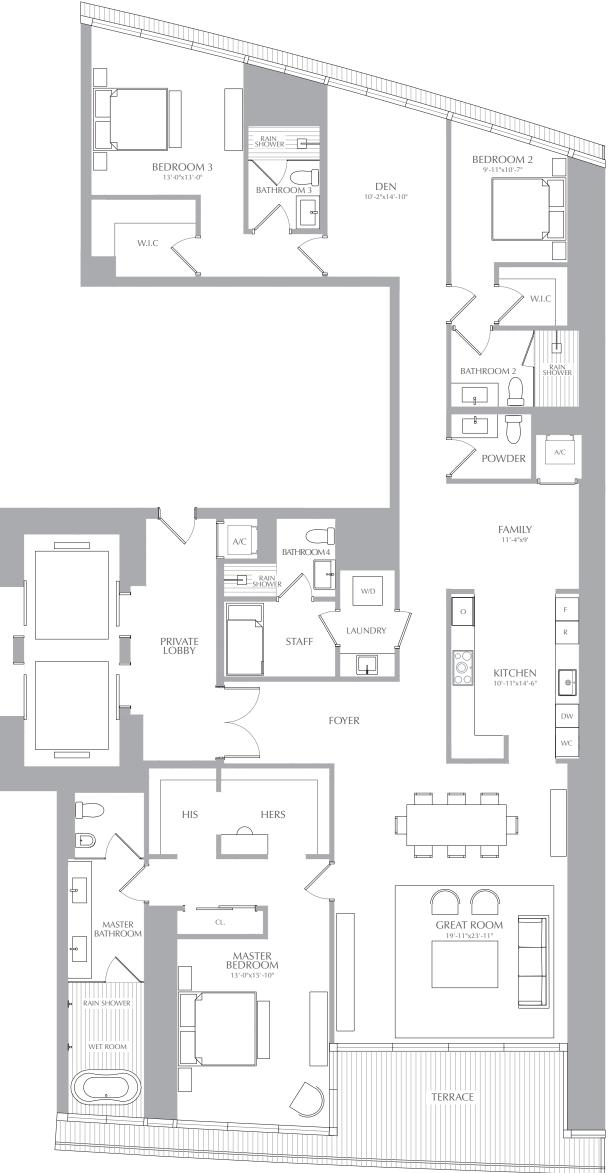

## PANORAMIC RESIDENCES RESIDENCES 03 LEVEL 22

3 BEDROOMS 4.5 BATHROOMS STAFF + FAMILY + DEN INTERIOR: 3,078 SQ. FT. 286 SQ. M. EXTERIOR: 295 SQ. FT. 27 SQ. M. TOTAL: 3,373 SQ. FT. 313 SQ. M.

## **RESIDENCES**

at \_\_\_\_\_\_ at \_\_\_\_\_ 300 BISCAYNE BOULEVARD WAY

LEVEL 22 SOUTH ELEVATION

ORAL REPRESENTATIONS CANNOT BE RELIED UPON AS CORRECTLY STATING THE REPRESENTATIONS OF THE DEVELOPER. FOR CORRECT REPRESENTATIONS, MAKE REFERENCE TO THIS BROCHURE AND TO THE DOCUMENTS REQUIRED BY SECTION 718.503, FLORIDA STATUTES, TO BE FURNISHED BY A DEVELOPER TO A BUYER OR LESSEE. THESE MATERIALS ARE NOT INTENDED TO BE AN OFFER TO SELL, OR SOLICITATION TO BUY A UNIT IN THE CONDOMINIUM. SUCH AN OFFERING SHALL ONLY BE MADE PURSUANT TO THE PROSPECTUS (OFFERING CIRCULAR) FOR THE CONDOMINIUM AND NO STATEMENTS SHOULD BE RELIED UPON UNLESS MADE IN THE PROSPECTUS OR IN THE APPLICABLE PURCHASE AGREEMENT. IN NO EVENT SHALL ANY SOLICITATION, OFFER OR SALE OF A UNIT IN THE CONDOMINIUM BE MADE IN, OR TO RESIDENTS OF, ANY STATE OR