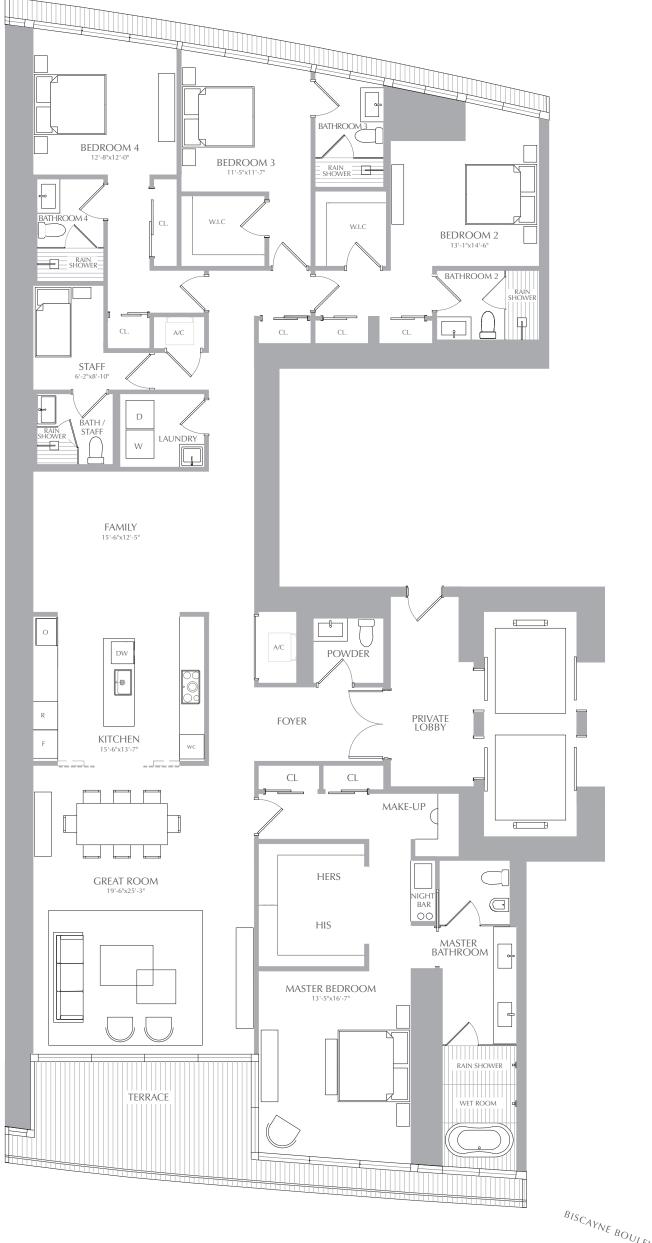

## PANORAMIC RESIDENCES RESIDENCES 04 LEVEL 22

4 BEDROOMS 5.5 BATHROOMS STAFF + FAMILY

INTERIOR: 3,536 SQ. FT. 328 SQ. M. EXTERIOR: 296 SQ. FT. 28 SQ. M. TOTAL: 3,832 SQ. FT. 356 SQ. M.