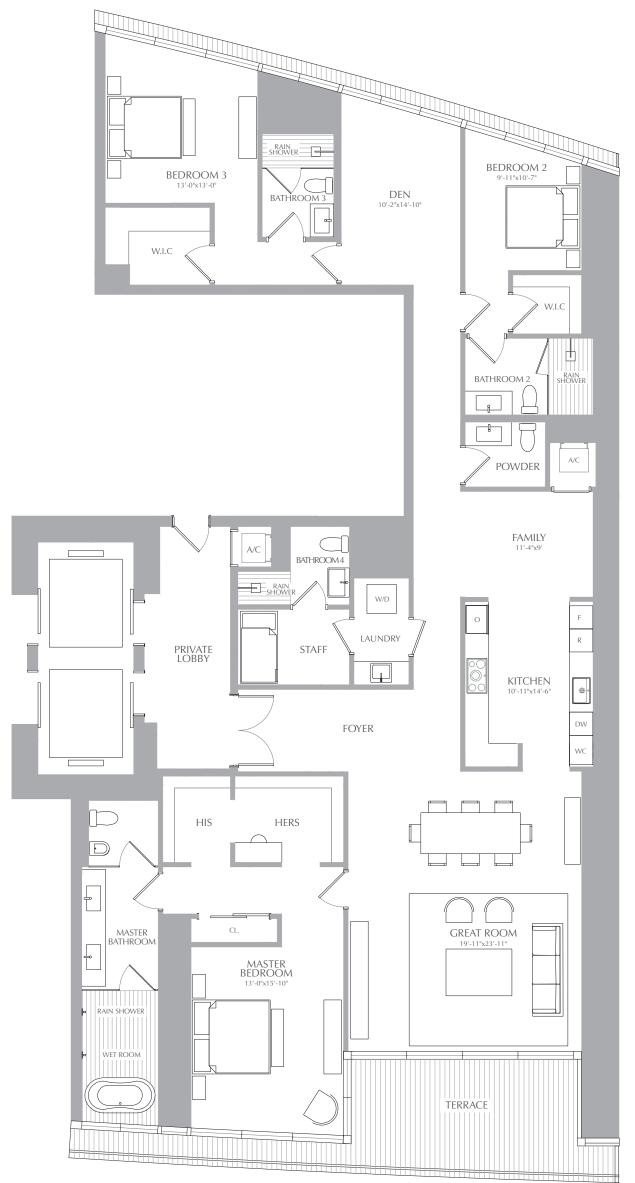

## PANORAMIC RESIDENCES RESIDENCES 03 LEVEL 23

3 BEDROOMS 4.5 BATHROOMS STAFF + FAMILY + DEN

INTERIOR: 3,078 SQ. FT. 286 SQ. M. EXTERIOR: 295 SQ. FT. 27 SQ. M. TOTAL: 3,373 SQ. FT. 313 SQ. M.