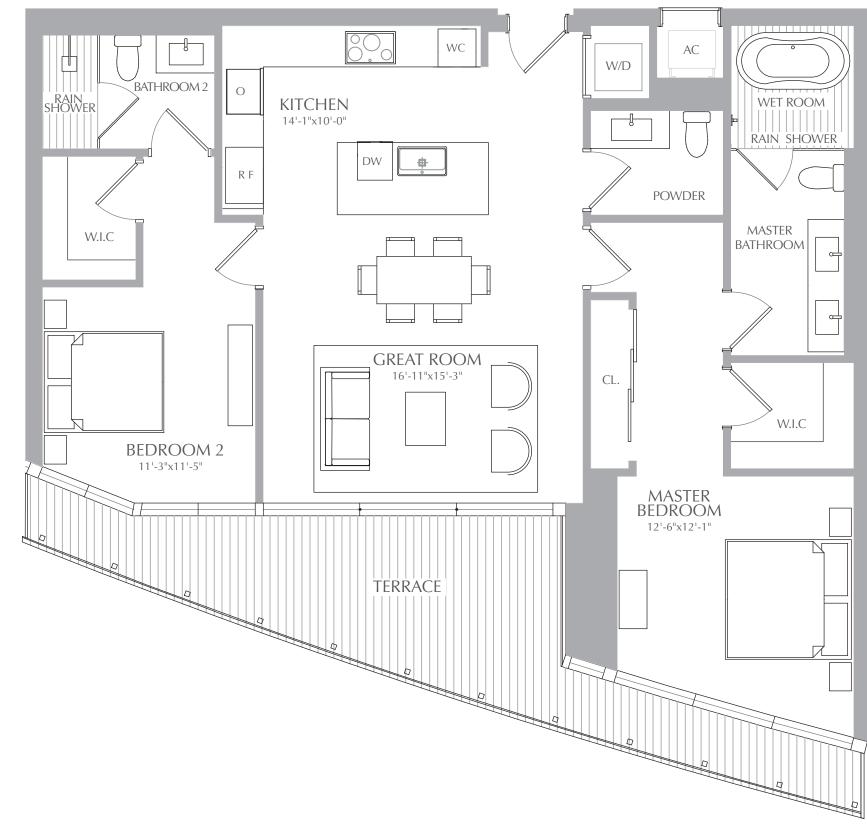

## PANORAMIC RESIDENCES RESIDENCES 06 LEVEL 23

ı

 INTERIOR:
 1,317 SQ. FT.
 122 SQ. M.

 EXTERIOR:
 247 SQ. FT.
 23 SQ. M.

 TOTAL:
 1,564 SQ. FT.
 145 SQ. M.

ORAL REPRESENTATIONS CANNOT BE RELIED UPON AS CORRECTLY STATURG THE REPRESENTATIONS OF THE DEVELOPER. FOR CORRECT REPRESENTATIONS, MAKE REFERENCE TO THIS BROCHURE AND TO THE DOCUMENTS REQUIRED BY SECTION 718.503, FLORIDA STATUTES, TO BE FURNISHED BY A DEVELOPER TO A BUYER OR LESSEE. THESE MATERIALS ARE NOT INTENDED TO BE AN OFFER TO SELL, OR SOLICITATION TO BUY A UNIT IN THE CONDOMINIUM. SUCH AN OFFERING SHALL ONLY BE MADE PURSUANT TO THE PROSPECTUS (OFFERING CIRCULAR) FOR THE CONDOMINIUM AND NO STATEMENTS SHOULD BE RELIED UPON UNLESS MADE IN THE PROSPECTUS OR IN THE APPLICABLE PURCHASE AGREEMENT. IN NO EVENT SHALL ANY SOLICITATION, OFFER OR SALE OF A UNIT IN THE CONDOMINIUM BE MADE IN, OR TO RESIDENTS OF, ANY STATE OR COUNTRY IN WHICH SUCH ACTIVITY WOULD BE UNLAWFUL. Stated square footages and dimensions are measured to the exterior walls and the centerline of interior demising walls and in fact vary from the square footage and dimensions that would be determined by using the description and definition of the" Unit" set forth in the declaration (which generally only includes the interior airspace between the perimeter walls and excludes all interior structural components and other common elements). This method is generally used in sales materials and is provided to allow a prospective buyer to compare the units with units in other condominium projects that utilize the same method. For your reference, the area of the unit, determined in accordance with these defined unit boundaries, is set forth in exhibit "3" to the declaration. Measurements of rooms set forth on this floor plan are generally taken at the farthest points of each given room (as if the room were a perfect rectangle), without regard for any cutouts or variations. Accordingly, the area of the actual room will typically be smaller than the product obtained by multiplying the stated length and width. All dimensions are estimates which will vary with actual construction, and all floor plans, specifications of appliances, counters, soffits, floor cove