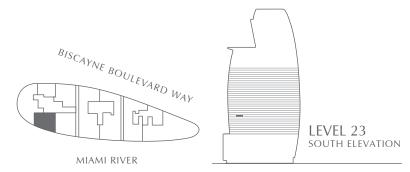

## PANORAMIC RESIDENCES RESIDENCES 06 LEVEL 23

ı

 INTERIOR:
 1,317 SQ. FT.
 122 SQ. M.

 EXTERIOR:
 247 SQ. FT.
 23 SQ. M.

 TOTAL:
 1,564 SQ. FT.
 145 SQ. M.

ORAL REPRESENTATIONS CANNOT BE RELIED UPON AS CORRECTLY STATURG THE REPRESENTATIONS OF THE DEVELOPER. FOR CORRECT REPRESENTATIONS, MAKE REFERENCE TO THIS BROCHURE AND TO THE DOCUMENTS REQUIRED BY SECTION 718.503, FLORIDA STATUTES, TO BE FURNISHED BY A DEVELOPER TO A BUYER OR LESSEE. THESE MATERIALS ARE NOT INTENDED TO BE AN OFFER TO SELL, OR SOLICITATION TO BUY A UNIT IN THE CONDOMINIUM. SUCH AN OFFERING SHALL ONLY BE MADE PURSUANT TO THE PROSPECTUS (OFFERING CIRCULAR) FOR THE CONDOMINIUM AND NO STATEMENTS SHOULD BE RELIED UPON UNLESS MADE IN THE PROSPECTUS OR IN THE APPLICABLE PURCHASE AGREEMENT. IN NO EVENT SHALL ANY SOLICITATION, OFFER OR SALE OF A UNIT IN THE CONDOMINIUM BE MADE IN, OR TO RESIDENTS OF, ANY STATE OR COUNTRY IN WHICH SUCH ACTIVITY WOULD BE UNLAWFUL. Stated square footages and dimensions are measured to the exterior walls and the centerline of interior demising walls and in fact vary from the square footage and dimensions that would be determined by using the description and definition of the" Unit" set forth in the declaration (which generally only includes the interior airspace between the perimeter walls and excludes all interior structural components and other common elements). This method is generally used in sales materials and is provided to allow a prospective buyer to compare the units with units in other condominium projects that utilize the same method. For your reference, the area of the unit, determined in accordance with these defined unit boundaries, is set forth in exhibit "3" to the declaration. Measurements of rooms set forth on this floor plan are generally taken at the farthest points of each given room (as if the room were a perfect rectangle), without regard for any cutouts or variations. Accordingly, the area of the actual room will typically be smaller than the product obtained by multiplying the stated length and width. All dimensions are estimates which will vary with actual construction, and all floor plans, specifications of appliances, counters, soffits, floor cove