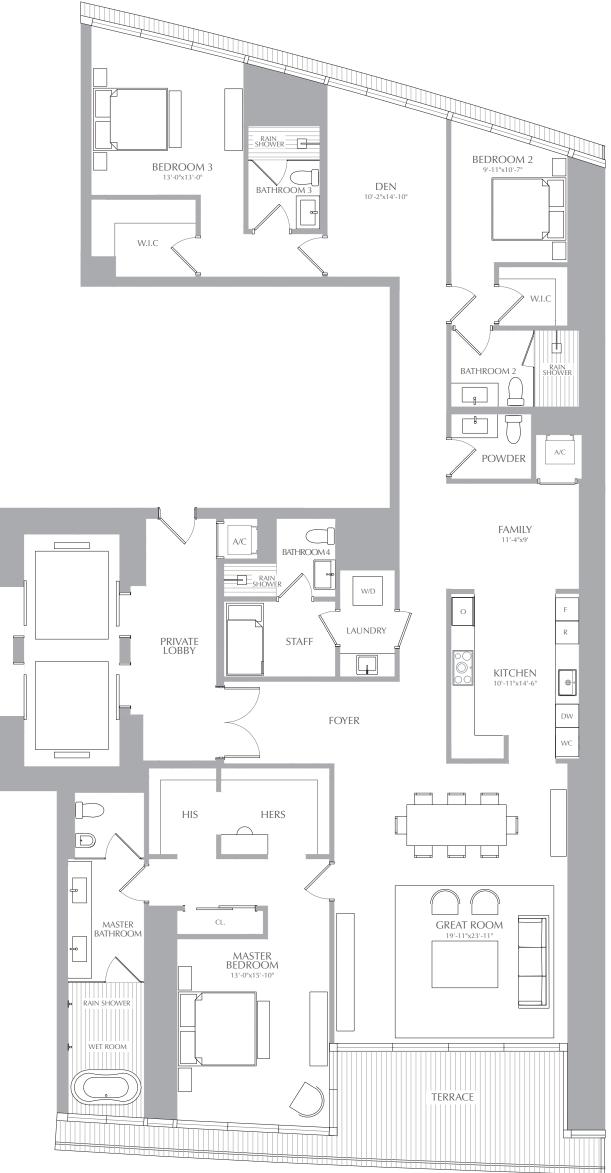

## PANORAMIC RESIDENCES RESIDENCES 03 LEVEL 26

3 BEDROOMS 4.5 BATHROOMS STAFF + FAMILY + DEN

INTERIOR: 3,078 SQ. FT. 286 SQ. M. EXTERIOR: 295 SQ. FT. 27 SQ. M. TOTAL: 3,373 SQ. FT. 313 SQ. M.