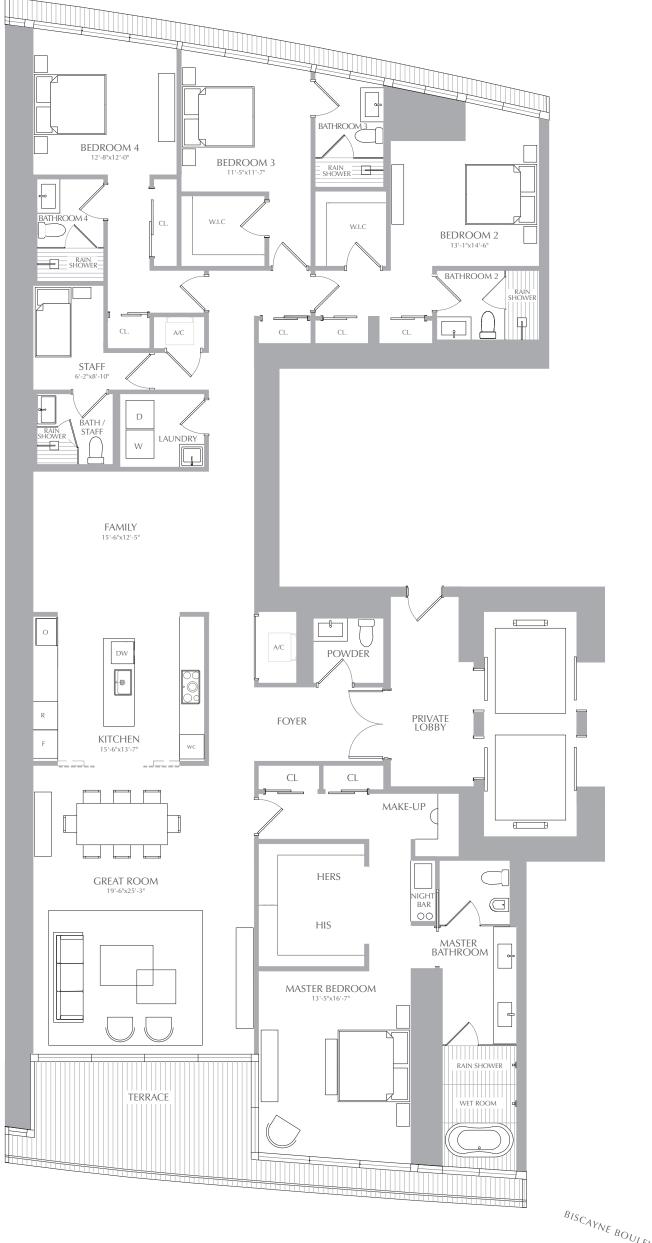

## PANORAMIC RESIDENCES RESIDENCES 04 LEVEL 26

4 BEDROOMS 5.5 BATHROOMS STAFF + FAMILY

INTERIOR: 3,536 SQ. FT. 328 SQ. M. EXTERIOR: 296 SQ. FT. 28 SQ. M. TOTAL: 3,832 SQ. FT. 356 SQ. M.

## RESIDENCES \_\_\_\_\_ at \_\_\_\_\_

300 BISCAYNE BOULEVARD WAY

LEVEL 26 SOUTH ELEVATION

ORAL REPRESENTATIONS CANNOT BE RELIED UPON AS CORRECTLY STATING THE REPRESENTATIONS OF THE DEVELOPER. FOR CORRECT REPRESENTATIONS, MAKE REFERENCE TO THIS BROCHURE AND TO THE DOCUMENTS REQUIRED BY SECTION 718.503, FLORIDA STATUTES, TO BE FURNISHED BY A DEVELOPER TO A BUYER OR LESSEE. THESE MATERIALS ARE NOT INTENDED TO BE AN OFFER TO SELL, OR SOLICITATION TO BUY A UNIT IN THE CONDOMINIUM. SUCH AN OFFERING SHALL ONLY BE MADE PURSUANT TO THE PROSPECTUS (OFFERING CIRCULAR) FOR THE CONDOMINIUM AND NO STATEMENTS SHOULD BE RELIED UPON UNLESS MADE IN, OR TO RESIDENTS OF, ANY STATE OR