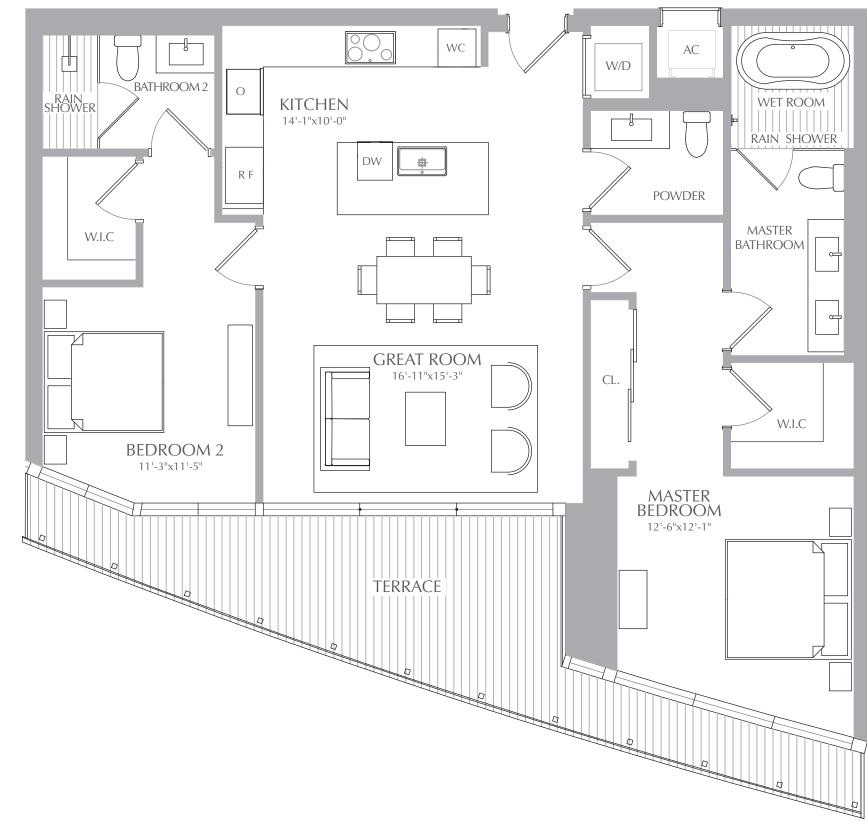

## PANORAMIC RESIDENCES RESIDENCES 06 LEVEL 27

ı

 INTERIOR:
 1,317 SQ. FT.
 122 SQ. M.

 EXTERIOR:
 247 SQ. FT.
 23 SQ. M.

 TOTAL:
 1,564 SQ. FT.
 145 SQ. M.

ORAL REPRESENTATIONS CANNOT BE RELIED UPON AS CORRECTLY STATURG THE REPRESENTATIONS OF THE DEVELOPER. FOR CORRECT REPRESENTATIONS, MAKE REFERENCE TO THIS BROCHURE AND TO THE DOCUMENTS REQUIRED BY SECTION 718.503, FLORIDA STATUTES, TO BE FURNISHED BY A DEVELOPER TO A BUYER OR LESSEE. THESE MATERIALS ARE NOT INTENDED TO BE AN OFFER TO SELL, OR SOLICITATION TO BUY A UNIT IN THE CONDOMINIUM. SUCH AN OFFERING SHALL ONLY BE MADE PURSUANT TO THE PROSPECTUS (OFFERING CIRCULAR) FOR THE CONDOMINIUM AND NO STATEMENTS SHOULD BE RELIED UPON UNLESS MADE IN THE PROSPECTUS OR IN THE APPLICABLE PURCHASE AGREEMENT. IN NO EVENT SHALL ANY SOLICITATION, OFFER OR SALE OF A UNIT IN THE CONDOMINIUM BE MADE IN, OR TO RESIDENTS OF, ANY STATE OR COUNTRY IN WHICH SUCH ACTIVITY WOULD BE UNLAWFUL. Stated square footages and dimensions are measured to the exterior walls and the centerline of interior demising walls and in fact vary from the square footage and dimensions that would be determined by using the description and definition of the" Unit" set forth in the declaration (which generally only includes the interior airspace between the perimeter walls and excludes all interior structural components and other common elements). This method is generally used in sales materials and is provided to allow a prospective buyer to compare the units with units in other condominium projects that utilize the same method. For your reference, the area of the unit, determined in accordance with these defined unit boundaries, is set forth in exhibit "3" to the declaration. Measurements of rooms set forth on this floor plan are generally taken at the farthest points of each given room (as if the room were a perfect rectangle), without regard for any cutouts or variations. Accordingly, the area of the actual room will typically be smaller than the product obtained by multiplying the stated length and width. All dimensions are estimates which will vary with actual construction, and all floor plans, specifications of appliances, counters, soffits, floor cove