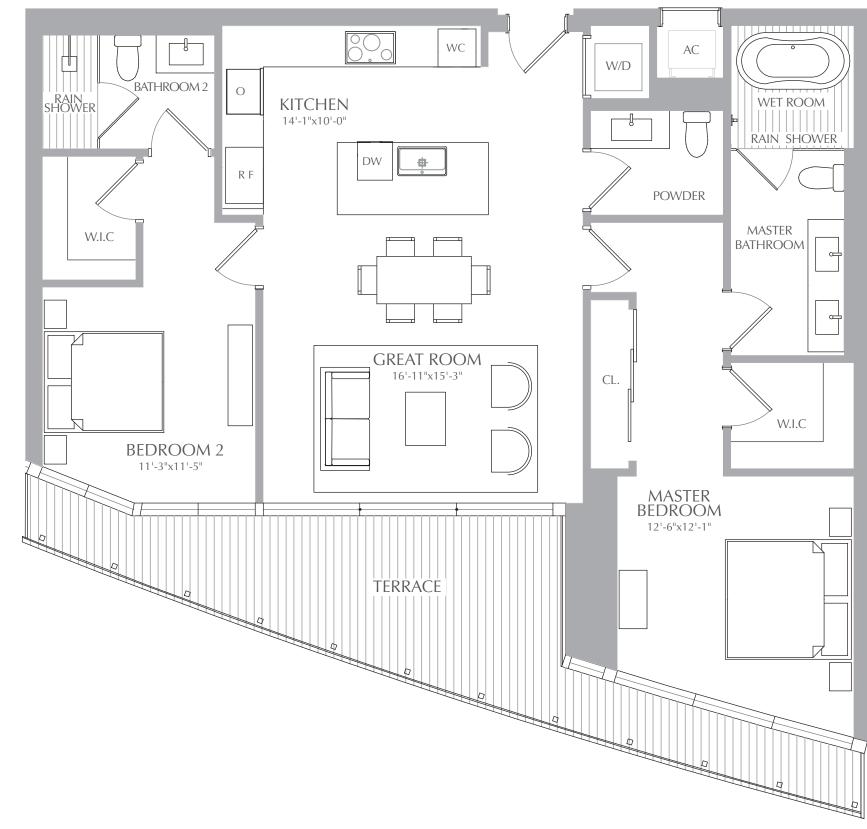

## PANORAMIC RESIDENCES RESIDENCES 06 LEVEL 29

ı

 INTERIOR:
 1,317 SQ. FT.
 122 SQ. M.

 EXTERIOR:
 247 SQ. FT.
 23 SQ. M.

 TOTAL:
 1,564 SQ. FT.
 145 SQ. M.

ORAL REPRESENTATIONS CANNOT BE RELIED UPON AS CORRECTLY STATURG THE REPRESENTATIONS OF THE DEVELOPER. FOR CORRECT REPRESENTATIONS, MAKE REFERENCE TO THIS BROCHURE AND TO THE DOCUMENTS REQUIRED BY SECTION 718.503, FLORIDA STATUTES, TO BE FURNISHED BY A DEVELOPER TO A BUYER OR LESSEE. THESE MATERIALS ARE NOT INTENDED TO BE AN OFFER TO SELL, OR SOLICITATION TO BUY A UNIT IN THE CONDOMINIUM. SUCH AN OFFERING SHALL ONLY BE MADE PURSUANT TO THE PROSPECTUS (OFFERING CIRCULAR) FOR THE CONDOMINIUM AND NO STATEMENTS SHOULD BE RELIED UPON UNLESS MADE IN THE PROSPECTUS OR IN THE APPLICABLE PURCHASE AGREEMENT. IN NO EVENT SHALL ANY SOLICITATION, OFFER OR SALE OF A UNIT IN THE CONDOMINIUM BE MADE IN, OR TO RESIDENTS OF, ANY STATE OR COUNTRY IN WHICH SUCH ACTIVITY WOULD BE UNLAWFUL. Stated square footages and dimensions are measured to the exterior walls and the centerline of interior demising walls and in fact vary from the square footage and dimensions that would be determined by using the description and definition of the" Unit" set forth in the declaration (which generally only includes the interior airspace between the perimeter walls and excludes all interior structural components and other common elements). This method is generally used in sales materials and is provided to allow a prospective buyer to compare the units with units in other condominium projects that utilize the same method. For your reference, the area of the unit, determined in accordance with these defined unit boundaries, is set forth in exhibit "3" to the declaration. Measurements of rooms set forth on this floor plan are generally taken at the farthest points of each given room (as if the room were a perfect rectangle), without regard for any cutouts or variations. Accordingly, the area of the actual room will typically be smaller than the product obtained by multiplying the stated length and width. All dimensions are estimates which will vary with actual construction, and all floor plans, specifications of appliances, counters, soffits, floor cove