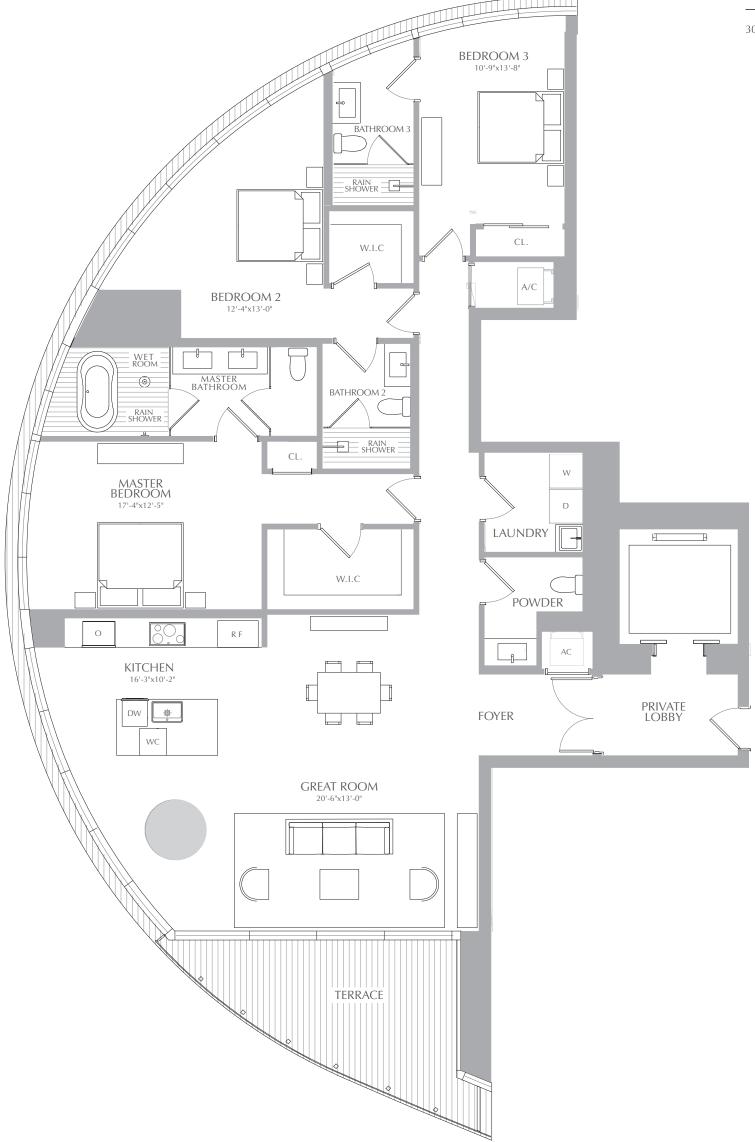

## PANORAMIC RESIDENCES **RESIDENCES 07** LEVEL 29

3 BFDROOMS 3.5 BATHROOMS

2,346 SQ. FT. 218 SQ. M. **INTERIOR: EXTERIOR:** 178 SQ. FT. 16 SQ. M. TOTAL: 2,524 SQ. FT. 234 SQ. M.

at 300 BISCAYNE BOULEVARD WAY MIAMI