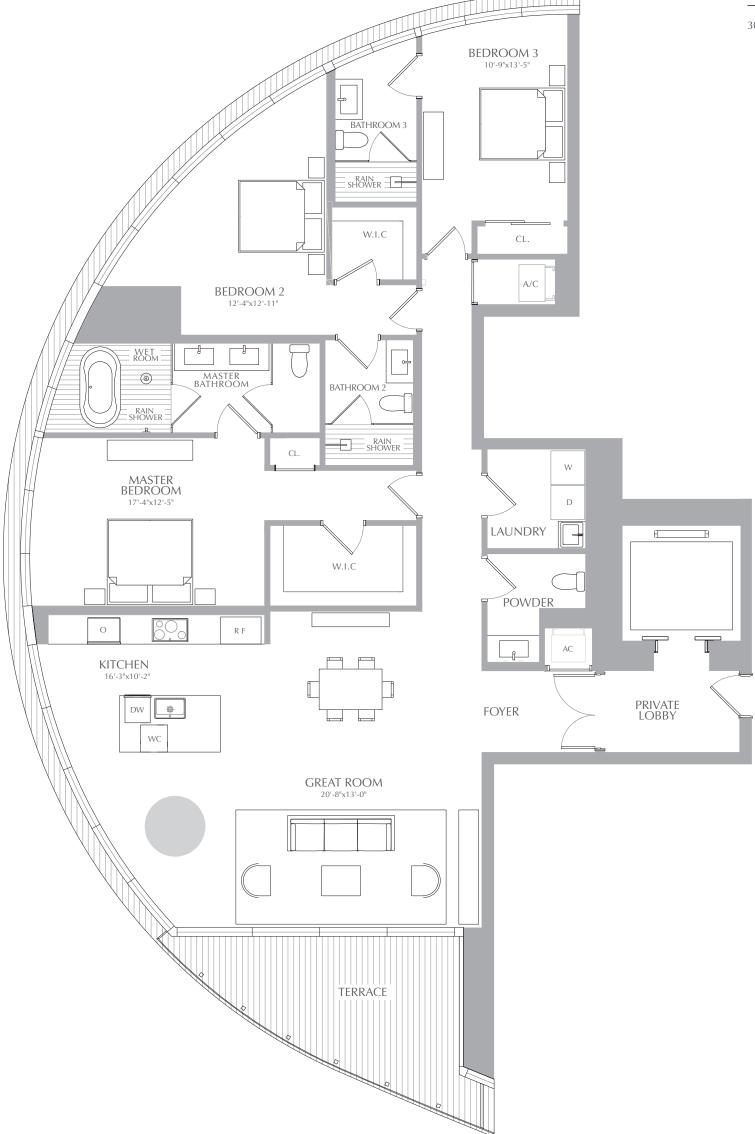

## PANORAMIC RESIDENCES RESIDENCES 07 LEVEL 30

3 BEDROOMS 3.5 BATHROOMS

INTERIOR: 2,346 SQ. FT. 218 SQ. M. EXTERIOR: 178 SQ. FT. 16 SQ. M. TOTAL: 2,524 SQ. FT. 234 SQ. M.

300 BISCAYNE BOULEVARD WAY M I A M I