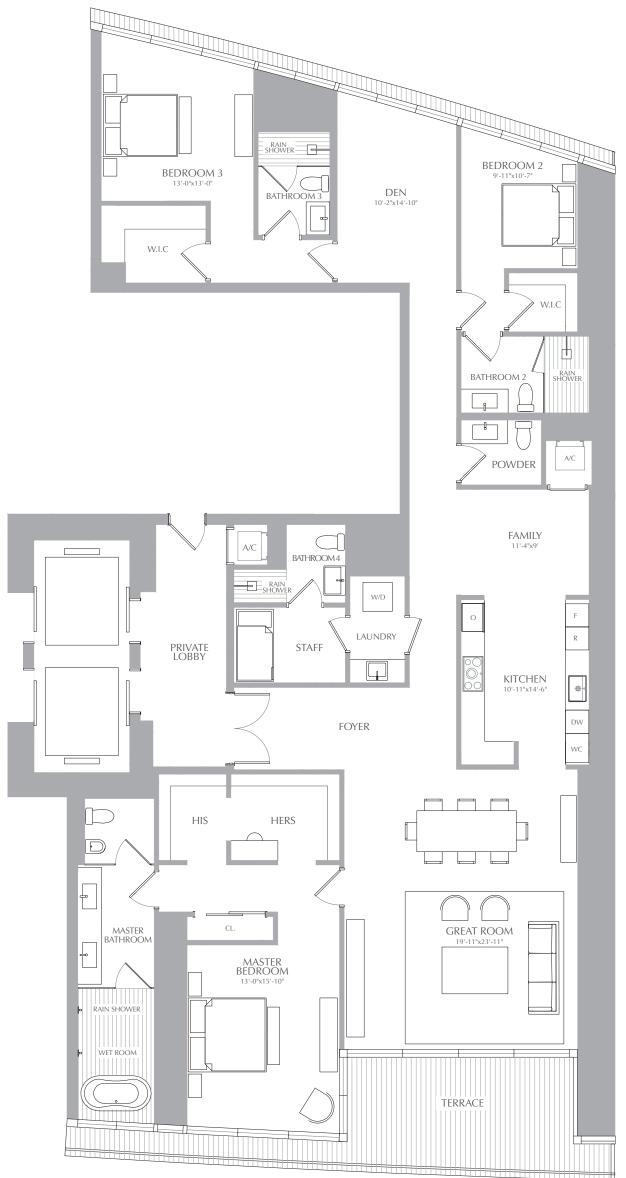

## PANORAMIC RESIDENCES RESIDENCES 03 LEVEL 31

3 BEDROOMS 4.5 BATHROOMS STAFF + FAMILY + DEN

INTERIOR: 3,078 SQ. FT. 286 SQ. M. EXTERIOR: 295 SQ. FT. 27 SQ. M. TOTAL: 3,373 SQ. FT. 313 SQ. M.

## **RESIDENCES**

at \_\_\_\_\_\_ at \_\_\_\_\_ 300 BISCAYNE BOULEVARD WAY

LEVEL 31 SOUTH ELEVATION

ORAL REPRESENTATIONS CANNOT BE RELIED UPON AS CORRECTLY STATING THE REPRESENTATIONS OF THE DEVELOPER. FOR CORRECT REPRESENTATIONS, MAKE REFERENCE TO THIS BROCHURE AND TO THE DOCUMENTS REQUIRED BY SECTION 718.503, FLORIDA STATUTES, TO BE FURNISHED BY A DEVELOPER TO A BUYER OR LESSEE. THESE MATERIALS ARE NOT INTENDED TO BE AN OFFER TO SELL, OR SOLICITATION TO BUY A UNIT IN THE CONDOMINIUM. SUCH AN OFFERING SHALL ONLY BE MADE PURSUANT TO THE PROSPECTUS (OFFERING CIRCULAR) FOR THE CONDOMINIUM AND NO STATEMENTS SHOULD BE RELIED UPON UNLESS MADE IN THE PROSPECTUS OR IN THE APPLICABLE PURCHASE AGREEMENT. IN NO EVENT SHALL ANY SOLICITATION, OFFER OR SALE OF A UNIT IN THE CONDOMINIUM BE MADE IN, OR TO RESIDENTS OF, ANY STATE OR