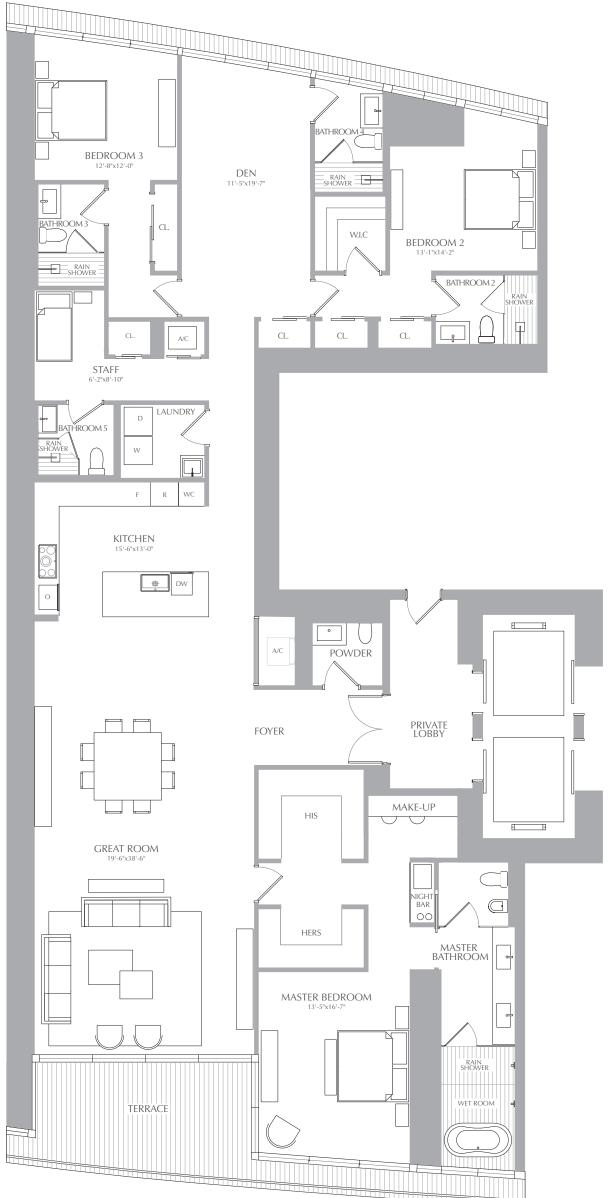

3 BEDROOMS 5.5 BATHROOMS STAFF + DEN INTERIOR: 3,536 SQ. FT. 328 SQ. M. EXTERIOR: 296 SQ. FT. 28 SQ. M. TOTAL: 3,832 SQ. FT. 356 SQ. M.

## **RESIDENCES**

at \_\_\_\_\_\_ at \_\_\_\_\_ 300 BISCAYNE BOULEVARD WAY

LEVEL 31 SOUTH ELEVATION

ORAL REPRESENTATIONS CANNOT BE RELIED UPON AS CORRECTLY STATING THE REPRESENTATIONS OF THE DEVELOPER. FOR CORRECT REPRESENTATIONS, MAKE REFERENCE TO THIS BROCHURE AND TO THE DOCUMENTS REQUIRED BY SECTION 718.503, FLORIDA STATUTES, TO BE FURNISHED BY A DEVELOPER TO A BUYER OR LESSEE. THESE MATERIALS ARE NOT INTENDED TO BE AN OFFER TO SELL, OR SOLICITATION TO BUY A UNIT IN THE CONDOMINIUM. SUCH AN OFFERING SHALL ONLY BE MADE PURSUANT TO THE PROSPECTUS (OFFERING CIRCULAR) FOR THE CONDOMINIUM AND NO STATEMENTS SHOULD BE RELIED UPON UNLESS MADE IN, OR TO RESIDENTS OF, ANY STATE OR