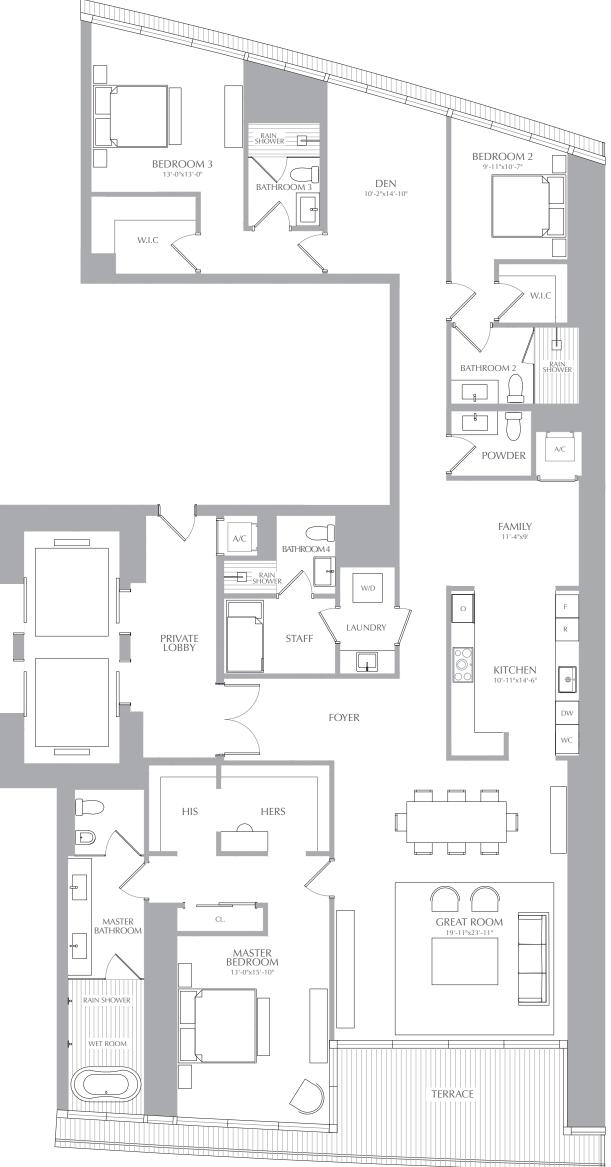

## PANORAMIC RESIDENCES RESIDENCES 03 LEVEL 32

3 BEDROOMS 4.5 BATHROOMS STAFF + FAMILY + DEN

INTERIOR: 3,078 SQ. FT. 286 SQ. M. EXTERIOR: 295 SQ. FT. 27 SQ. M. TOTAL: 3,373 SQ. FT. 313 SQ. M.