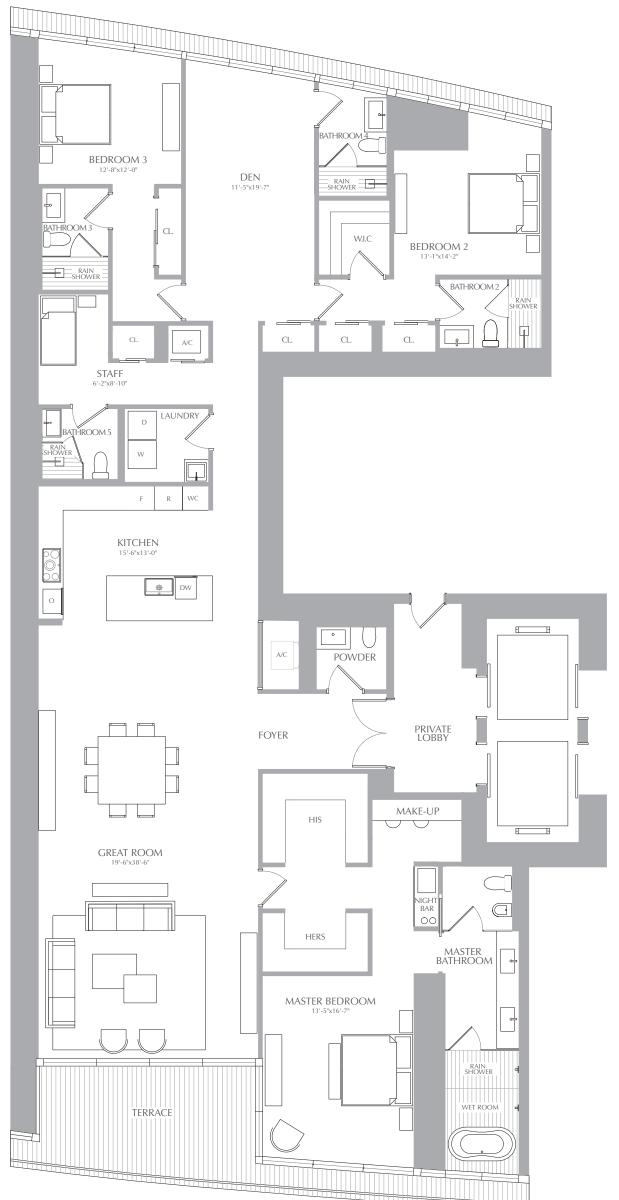

## PANORAMIC RESIDENCES RESIDENCES 04 LEVEL 32

3 BEDROOMS 5.5 BATHROOMS STAFF + DEN

INTERIOR: 3,536 SQ. FT. 328 SQ. M. EXTERIOR: 296 SQ. FT. 28 SQ. M. TOTAL: 3,832 SQ. FT. 356 SQ. M.

## **RESIDENCES**

at \_\_\_\_\_\_ at \_\_\_\_\_ 300 BISCAYNE BOULEVARD WAY

LEVEL 32 SOUTH ELEVATION

ORAL REPRESENTATIONS CANNOT BE RELIED UPON AS CORRECTLY STATING THE REPRESENTATIONS OF THE DEVELOPER. FOR CORRECT REPRESENTATIONS, MAKE REFERENCE TO THIS BROCHURE AND TO THE DOCUMENTS REQUIRED BY SECTION 718.503, FLORIDA STATUTES, TO BE FURNISHED BY A DEVELOPER TO A BUYER OR LESSEE. THESE MATERIALS ARE NOT INTENDED TO BE AN OFFER TO SELL, OR SOLICITATION TO BUY A UNIT IN THE CONDOMINIUM. SUCH AN OFFERING SHALL ONLY BE MADE PURSUANT TO THE PROSPECTUS (OFFERING CIRCULAR) FOR THE CONDOMINIUM AND NO STATEMENTS SHOULD BE RELIED UPON UNLESS MADE IN, OR TO RESIDENTS OF, ANY STATE OR