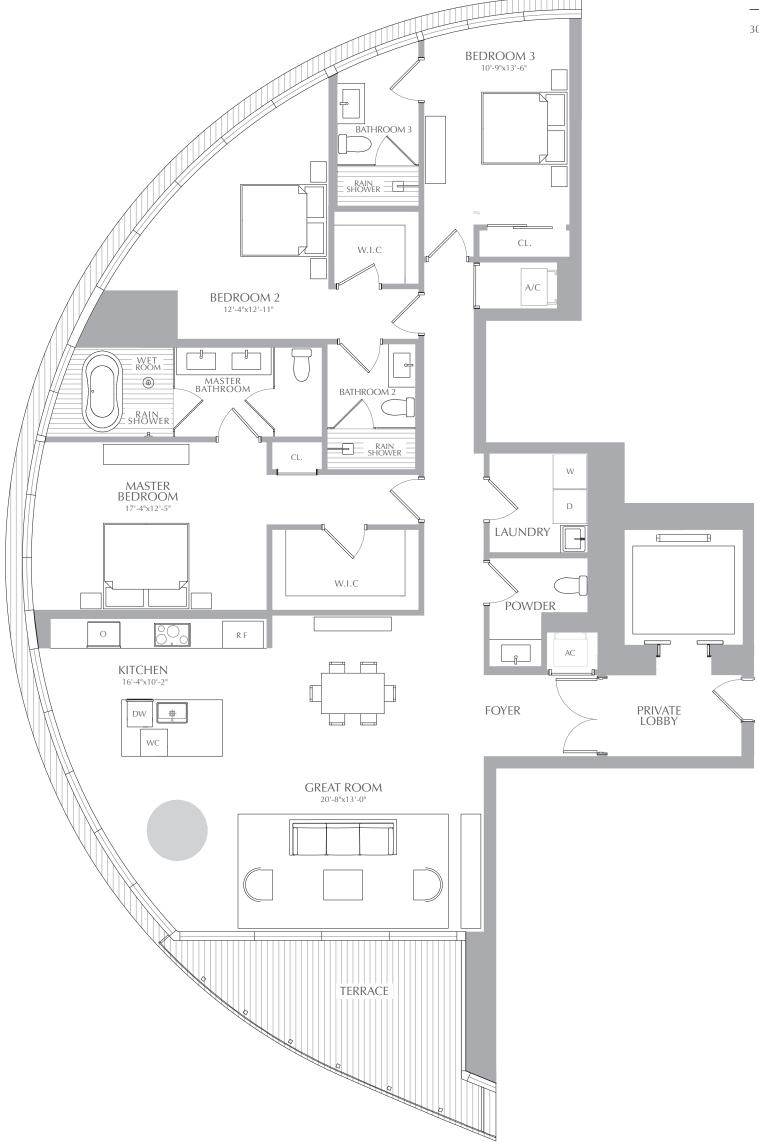

## PANORAMIC RESIDENCES RESIDENCES 07 LEVEL 32

3 BEDROOMS 3.5 BATHROOMS

INTERIOR: 2,347 SQ. FT. 218 SQ. M. EXTERIOR: 178 SQ. FT. 17 SQ. M. TOTAL: 2,525 SQ. FT. 235 SQ. M.

at \_\_\_\_\_ at \_\_\_\_ 300 BISCAYNE BOULEVARD WAY M I A M I