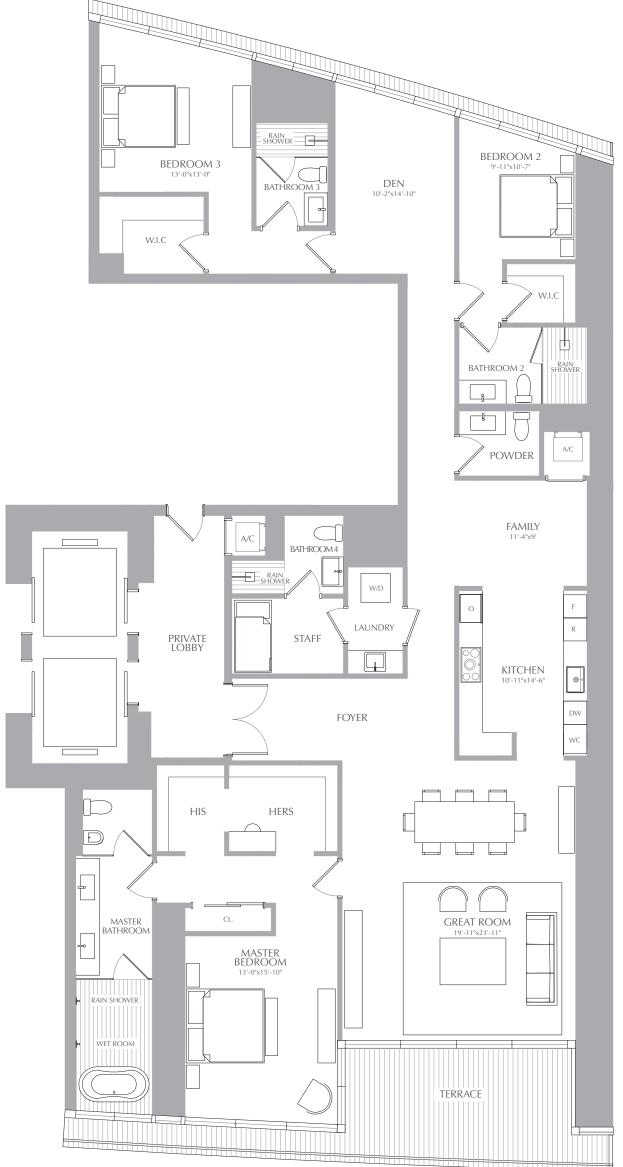

## PANORAMIC RESIDENCES RESIDENCES 03 LEVEL 33

3 BEDROOMS 4.5 BATHROOMS STAFF + FAMILY + DEN

INTERIOR: 3,078 SQ. FT. 286 SQ. M. EXTERIOR: 295 SQ. FT. 27 SQ. M. TOTAL: 3,373 SQ. FT. 313 SQ. M.

## RESIDENCES \_\_\_\_\_ at \_\_\_\_\_

300 BISCAYNE BOULEVARD WAY
M I A M I

LEVEL 33 SOUTH ELEVATION

ORAL REPRESENTATIONS CANNOT BE RELIED UPON AS CORRECTLY STATING THE REPRESENTATIONS OF THE DEVELOPER. FOR CORRECT REPRESENTATIONS, MAKE REFERENCE TO THIS BROCHURE AND TO THE DOCUMENTS REQUIRED BY SECTION 718.503, FLORIDA STATUTES, TO BE FURNISHED BY A DEVELOPER TO A BUYER OR LESSEE. THESE MATERIALS ARE NOT INTENDED TO BE AN OFFER TO SELL, OR SOLICITATION TO BUY A UNIT IN THE CONDOMINIUM. SUCH AN OFFERING SHALL ONLY BE MADE PURSUANT TO THE PROSPECTUS (OFFERING CIRCULAR) FOR THE CONDOMINIUM AND NO STATEMENTS SHOULD BE RELIED UPON UNLESS MADE IN THE PROSPECTUS OR IN THE APPLICABLE PURCHASE AGREEMENT. IN NO EVENT SHALL ANY SOLICITATION, OFFER OR SALE OF A UNIT IN THE CONDOMINIUM BE MADE IN, OR TO RESIDENTS OF, ANY STATE OR