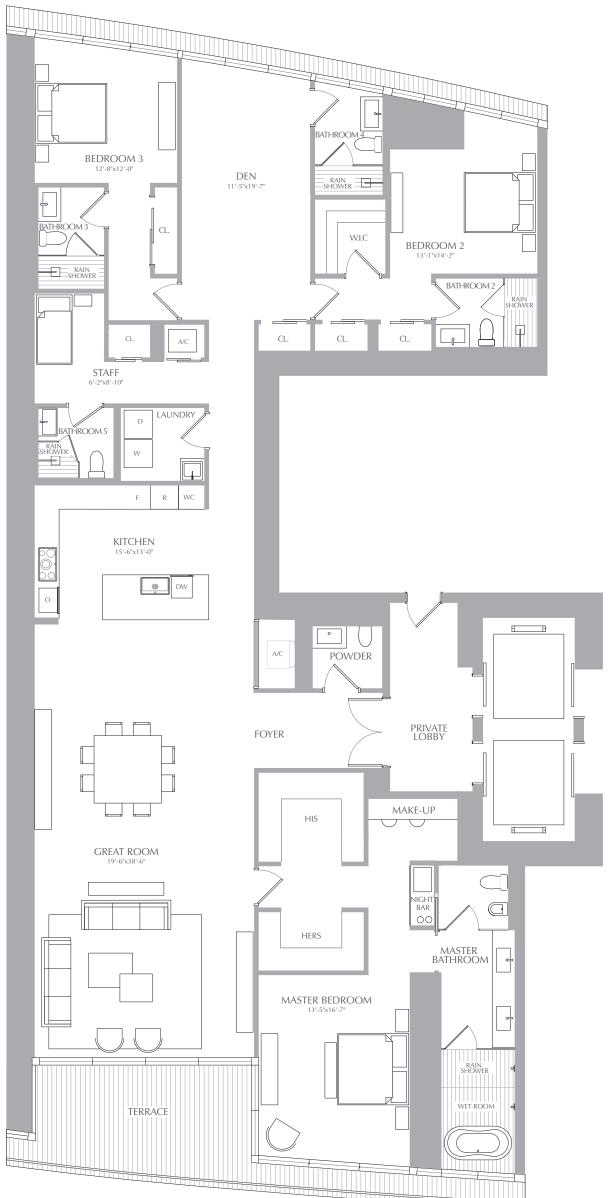

3 BEDROOMS 5.5 BATHROOMS STAFF + DEN

INTERIOR: 3,536 SQ. FT. 328 SQ. M. EXTERIOR: 296 SQ. FT. 28 SQ. M. TOTAL: 3,832 SQ. FT. 356 SQ. M.

## RESIDENCES \_\_\_\_\_ at \_\_\_\_\_

300 BISCAYNE BOULEVARD WAY

LEVEL 33 SOUTH ELEVATION

ORAL REPRESENTATIONS CANNOT BE RELIED UPON AS CORRECTLY STATING THE REPRESENTATIONS OF THE DEVELOPER. FOR CORRECT REPRESENTATIONS, MAKE REFERENCE TO THIS BROCHURE AND TO THE DOCUMENTS REQUIRED BY SECTION 718.503, FLORIDA STATUTES, TO BE FURNISHED BY A DEVELOPER TO A BUYER OR LESSEE. THESE MATERIALS ARE NOT INTENDED TO BE AN OFFER TO SELL, OR SOLICITATION TO BUY A UNIT IN THE CONDOMINIUM. SUCH AN OFFERING SHALL ONLY BE MADE PURSUANT TO THE PROSPECTUS (OFFERING CIRCULAR) FOR THE CONDOMINIUM AND NO STATEMENTS SHOULD BE RELIED UPON UNLESS MADE IN THE PROSPECTUS OR IN THE APPLICABLE PURCHASE AGREEMENT. IN NO EVENT SHALL ANY SOLICITATION, OFFER OR SALE OF A UNIT IN THE CONDOMINIUM BE MADE IN, OR TO RESIDENTS OF, ANY STATE OR