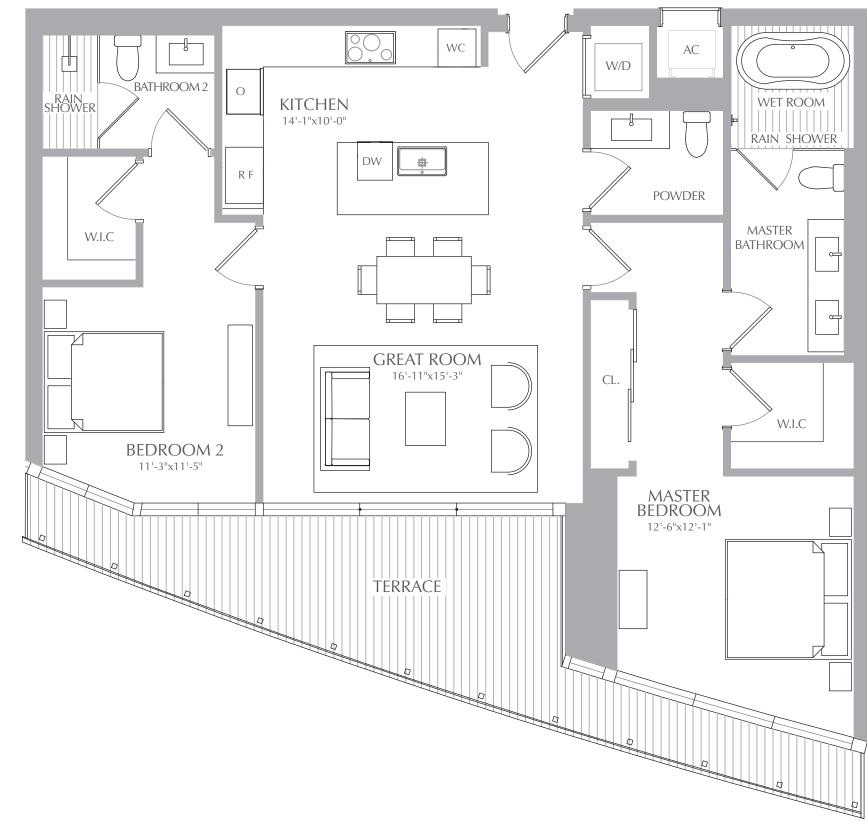

## PANORAMIC RESIDENCES RESIDENCES 06 LEVEL 33

ı

 INTERIOR:
 1,317 SQ. FT.
 122 SQ. M.

 EXTERIOR:
 247 SQ. FT.
 23 SQ. M.

 TOTAL:
 1,564 SQ. FT.
 145 SQ. M.

ORAL REPRESENTATIONS CANNOT BE RELIED UPON AS CORRECTLY STATURG THE REPRESENTATIONS OF THE DEVELOPER. FOR CORRECT REPRESENTATIONS, MAKE REFERENCE TO THIS BROCHURE AND TO THE DOCUMENTS REQUIRED BY SECTION 718.503, FLORIDA STATUTES, TO BE FURNISHED BY A DEVELOPER TO A BUYER OR LESSEE. THESE MATERIALS ARE NOT INTENDED TO BE AN OFFER TO SELL, OR SOLICITATION TO BUY A UNIT IN THE CONDOMINIUM. SUCH AN OFFERING SHALL ONLY BE MADE PURSUANT TO THE PROSPECTUS (OFFERING CIRCULAR) FOR THE CONDOMINIUM AND NO STATEMENTS SHOULD BE RELIED UPON UNLESS MADE IN THE PROSPECTUS OR IN THE APPLICABLE PURCHASE AGREEMENT. IN NO EVENT SHALL ANY SOLICITATION, OFFER OR SALE OF A UNIT IN THE CONDOMINIUM BE MADE IN, OR TO RESIDENTS OF, ANY STATE OR COUNTRY IN WHICH SUCH ACTIVITY WOULD BE UNLAWFUL. Stated square footages and dimensions are measured to the exterior walls and the centerline of interior demising walls and in fact vary from the square footage and dimensions that would be determined by using the description and definition of the" Unit" set forth in the declaration (which generally only includes the interior airspace between the perimeter walls and excludes all interior structural components and other common elements). This method is generally used in sales materials and is provided to allow a prospective buyer to compare the units with units in other condominium projects that utilize the same method. For your reference, the area of the unit, determined in accordance with these defined unit boundaries, is set forth in exhibit "3" to the declaration. Measurements of rooms set forth on this floor plan are generally taken at the farthest points of each given room (as if the room were a perfect rectangle), without regard for any cutouts or variations. Accordingly, the area of the actual room will typically be smaller than the product obtained by multiplying the stated length and width. All dimensions are estimates which will vary with actual construction, and all floor plans, specifications of appliances, counters, soffits, floor cove