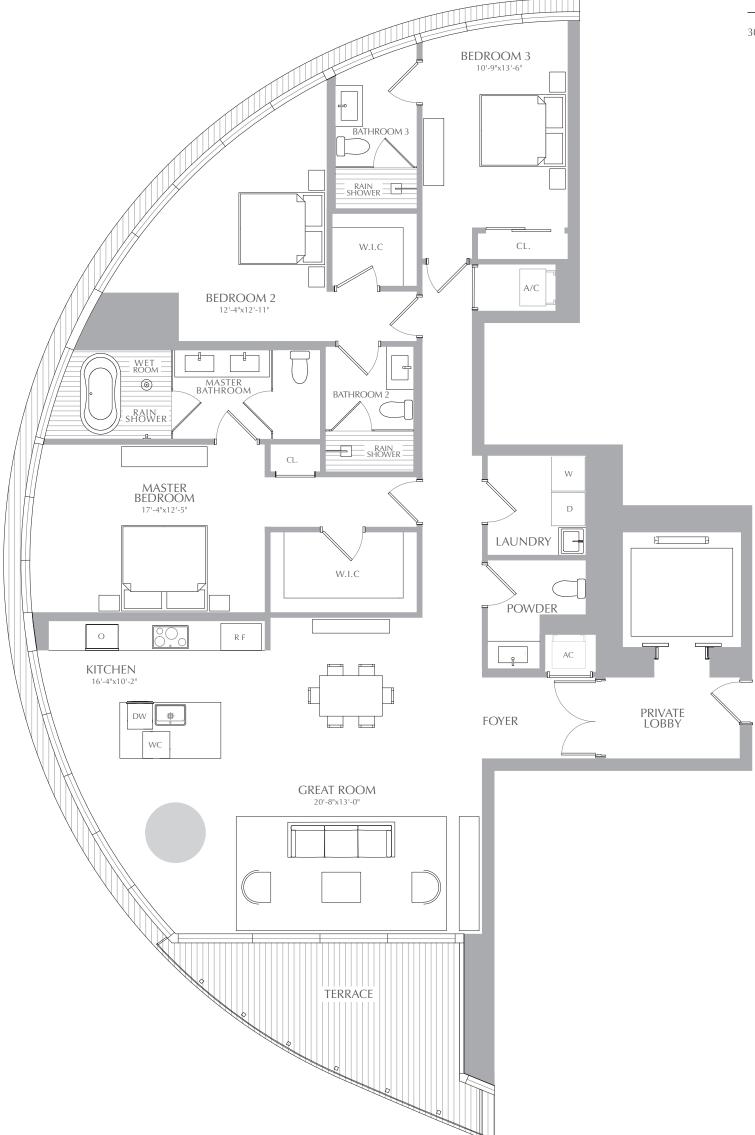

## PANORAMIC RESIDENCES RESIDENCES 07 LEVEL 33

3 BEDROOMS 3.5 BATHROOMS INTERIOR: 2,346 SQ. FT. 218 SQ. M. EXTERIOR: 178 SQ. FT. 16 SQ. M. TOTAL: 2,524 SQ. FT. 234 SQ. M.

300 BISCAYNE BOULEVARD WAY M I A M I