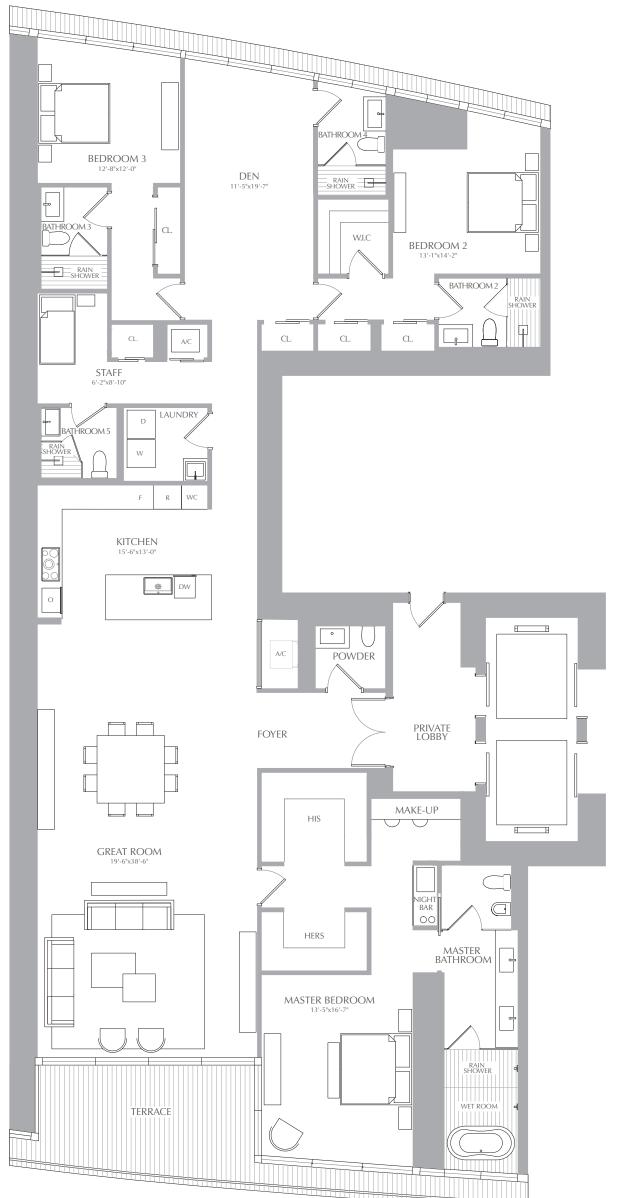

## PANORAMIC RESIDENCES RESIDENCES 04 LEVEL 36

3 BEDROOMS 5.5 BATHROOMS STAFF + DEN INTERIOR: 3,536 SQ. FT. 328 SQ. M. EXTERIOR: 296 SQ. FT. 28 SQ. M. TOTAL: 3,832 SQ. FT. 356 SQ. M.