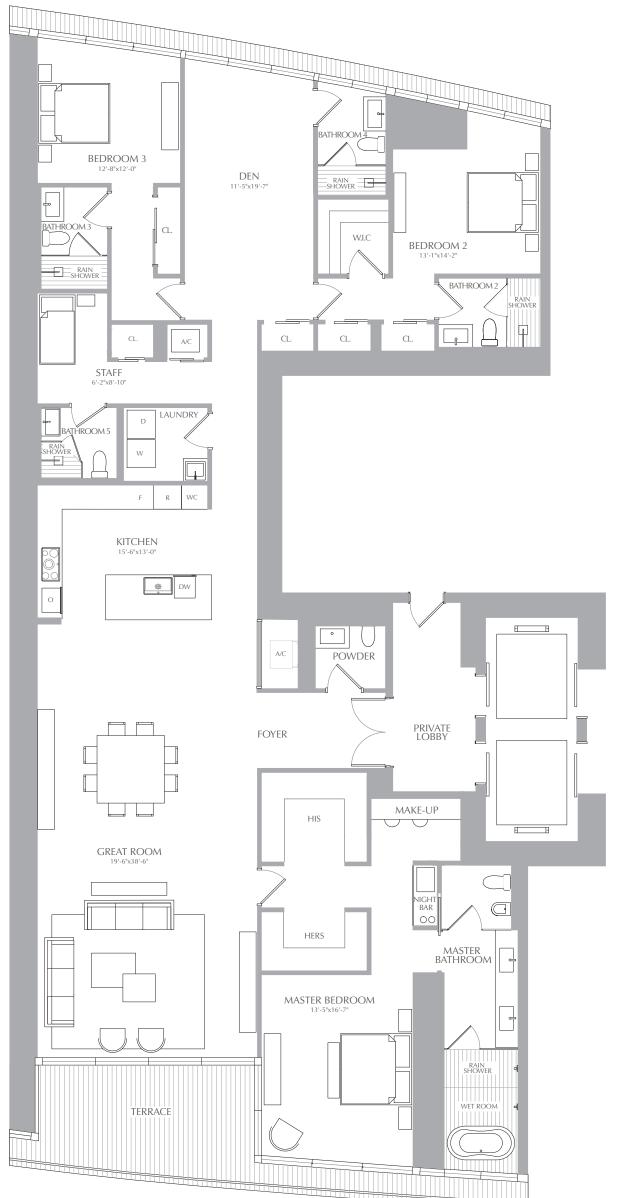

3 BEDROOMS 5.5 BATHROOMS STAFF + DEN INTERIOR: 3,536 SQ. FT. 328 SQ. M. EXTERIOR: 296 SQ. FT. 28 SQ. M. TOTAL: 3,832 SQ. FT. 356 SQ. M.

## **RESIDENCES**

at \_\_\_\_\_\_ at \_\_\_\_\_ 300 BISCAYNE BOULEVARD WAY

LEVEL 37 SOUTH ELEVATION

ORAL REPRESENTATIONS CANNOT BE RELIED UPON AS CORRECTLY STATING THE REPRESENTATIONS OF THE DEVELOPER. FOR CORRECT REPRESENTATIONS, MAKE REFERENCE TO THIS BROCHURE AND TO THE DOCUMENTS REQUIRED BY SECTION 718.503, FLORIDA STATUTES, TO BE FURNISHED BY A DEVELOPER TO A BUYER OR LESSEE. THESE MATERIALS ARE NOT INTENDED TO BE AN OFFER TO SELL, OR SOLICITATION TO BUY A UNIT IN THE CONDOMINIUM. SUCH AN OFFERING SHALL ONLY BE MADE PURSUANT TO THE PROSPECTUS (OFFERING CIRCULAR) FOR THE CONDOMINIUM AND NO STATEMENTS SHOULD BE RELIED UPON UNLESS MADE IN THE PROSPECTUS OR IN THE APPLICABLE PURCHASE AGREEMENT. IN NO EVENT SHALL ANY SOLICITATION, OFFER OR SALE OF A UNIT IN THE CONDOMINIUM BE MADE IN, OR TO RESIDENTS OF, ANY STATE OR