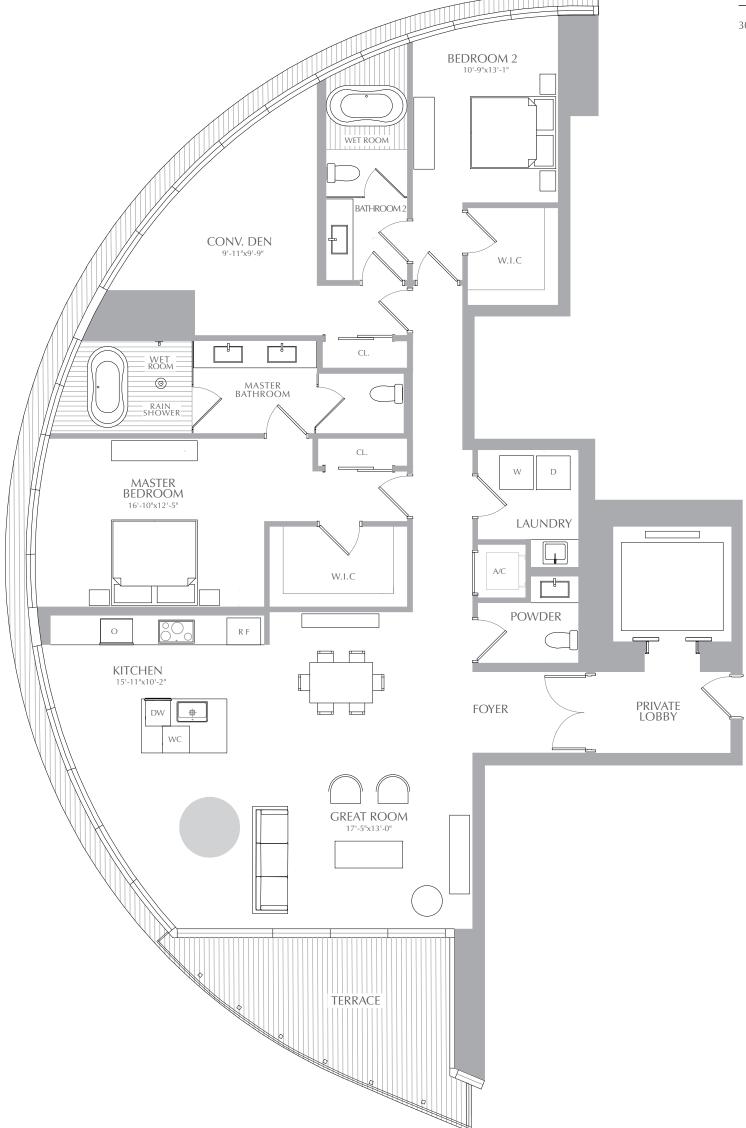

## PANORAMIC RESIDENCES **RESIDENCES 07** LEVEL 37

2 BFDROOMS 2.5 BATHROOMS CONV. DEN

**INTERIOR:** 2,268 SQ. FT. 211 SQ. M. **EXTERIOR:** 172 SQ. FT. 16 SQ. M. TOTAL: 2,440 SQ. FT. 227 SQ. M.

300 BISCAYNE BOULEVARD WAY MIAMI