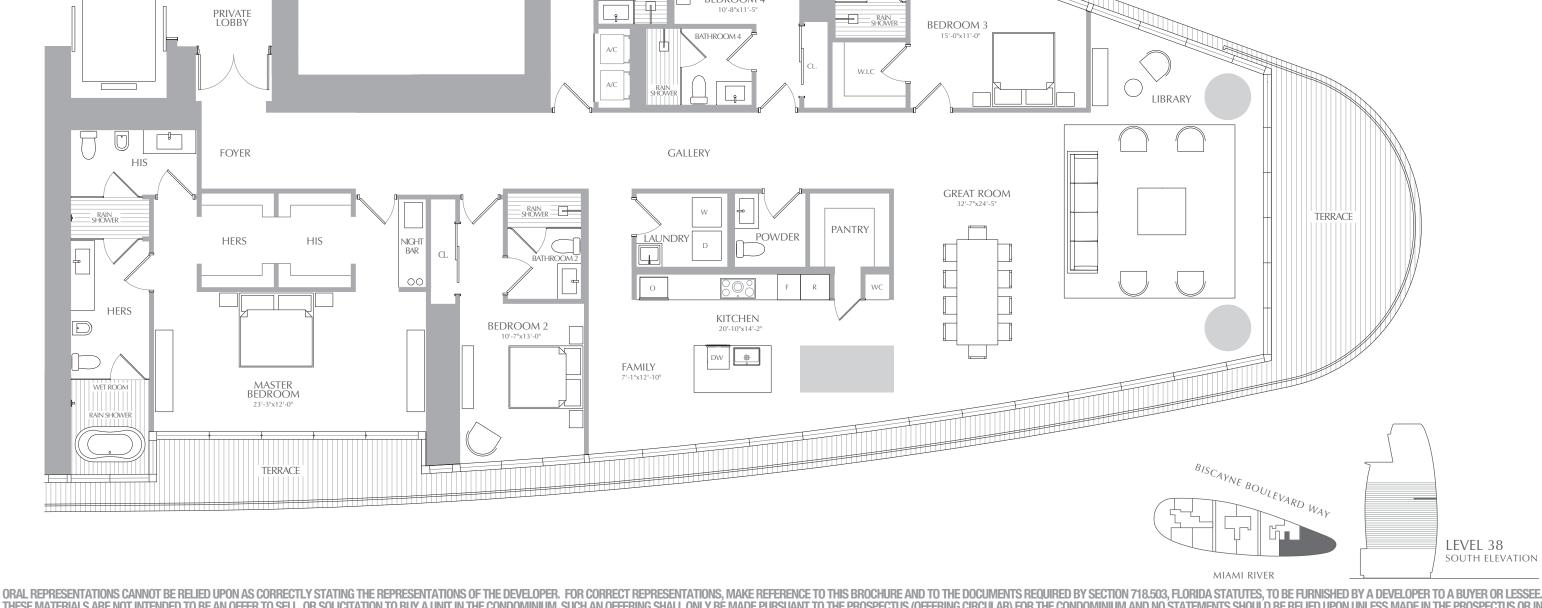

ORAL REPRESENTATIONS CANNOT BE RELIED UPON AS CORRECTLY STATING THE REPRESENTATIONS, MAKE REFERENCE TO THIS BROCHURE AND TO THE DOCUMENTS REQUIRED BY SECTION 718.503, FLORIDA STATUTES, TO BE FURNISHED BY A DEVELOPER. FOR CORRECT REPRESENTATIONS, MAKE REFERENCE TO THIS BROCHURE AND TO THE DOCUMENTS REQUIRED BY SECTION 718.503, FLORIDA STATUTES, TO BE FURNISHED BY A DEVELOPER TO A BUYER OR LESSEE. THESE MATERIALS ARE NOT INTENDED TO BE AN OFFER TO SELL, OR SOLICITATION TO BUY A UNIT IN THE CONDOMINIUM. SUCH AN OFFERING SHALL ONLY BE MADE PURSUANT TO THE PROSPECTUS (OFFERING CIRCULAR) FOR THE CONDOMINIUM AND NO STATEMENTS SHOULD BE RELIED UPON UNLESS MADE IN THE PROSPECTUS OR IN THE APPLICABLE PURCHASE AGREEMENT. IN NO EVENT SHALL ANY SOLICITATION, OFFER OR SALE OF A UNIT IN THE CONDOMINIUM BE MADE IN, OR TO RESIDENTS OF, ANY STATE OR COUNTRY IN WHICH SUCH ACTIVITY WOULD BE UNLAWFUL. Stated square footages and dimensions are measured to the exterior walls and the centerine of interior demising walls and in fact vary from the square footage and dimensions that would be determined by using the description and definition of the?' Unit?' set forth in the declaration (which generally only includes the interior airspace between the perimeter walls and excludes all interior structural components and other common elements). This method is generally used in sales materials and is provided to allow a prospective buyer to compare the units with units in other condominium projects that utilize the same method. For your reference, the area of the unit, determined in accordance with these defined unit boundaries, is set forth in exhibit "3" to the declaration. Measurements of rooms set forth on this floor plan are generally taken at the farthest points of each given room (as if the room were a perfect rectangle), without regard for any cutouts or variations. Accordingly, the area of the actual room will typically be smaller than the product obtained by multiplying the stated length and width. All dimensions are estimates which

## RESIDENCES

300 BISCAYNE BOULEVARD WAY M I A M I