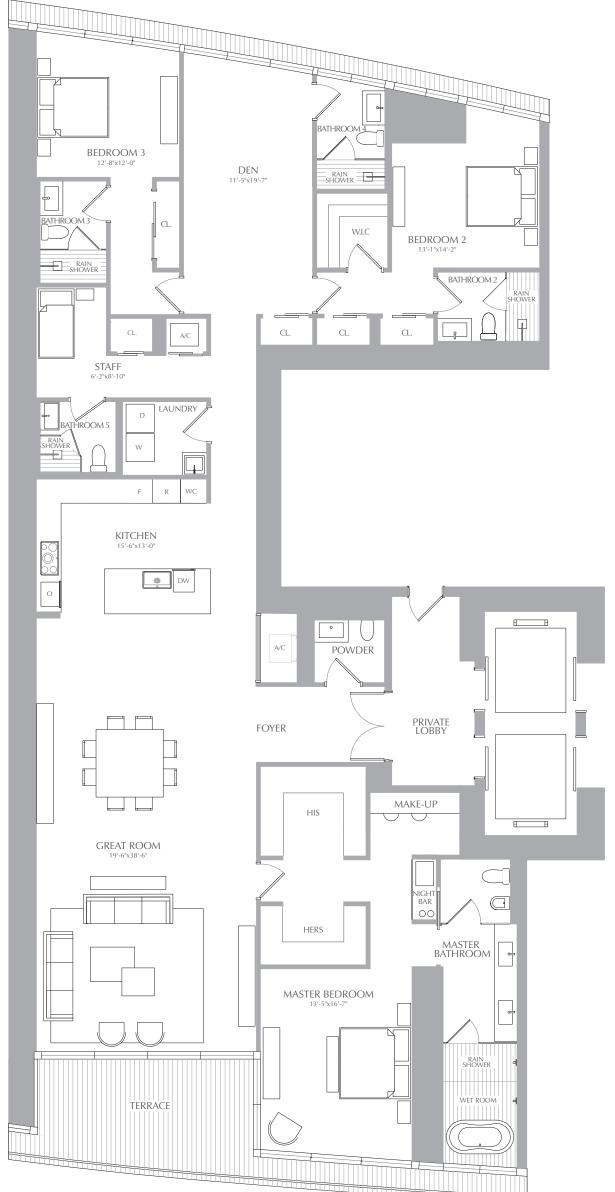

## PANORAMIC RESIDENCES **RESIDENCES 04** LEVEL 38

3 BEDROOMS 5.5 BATHROOMS STAFF + DEN

3,536 SQ. FT. 328 SQ. M. **INTERIOR:** 296 SQ. FT. 28 SQ. M. **EXTERIOR:** TOTAL: 3,832 SQ. FT. 356 SQ. M.