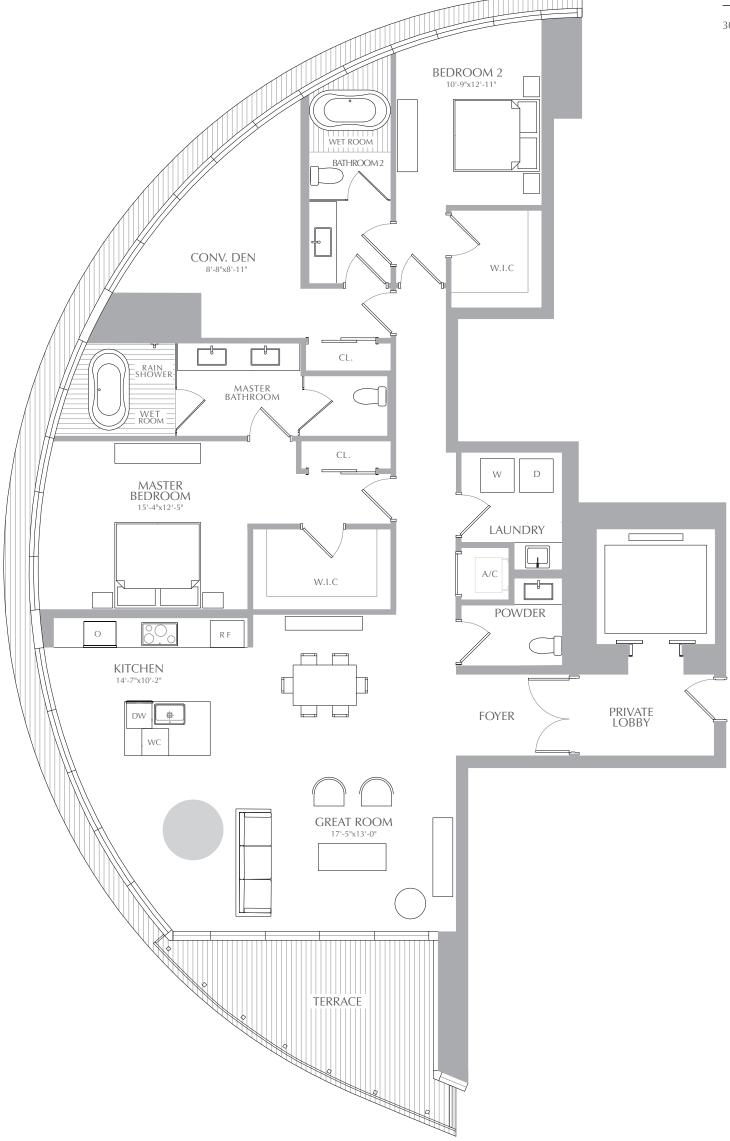

## PANORAMIC RESIDENCES RESIDENCES 07 LEVEL 39

2 BEDROOMS 2.5 BATHROOMS CONV. DEN

INTERIOR: 2,169 SQ. FT. 201 SQ. M. EXTERIOR: 169 SQ. FT. 16 SQ. M. TOTAL: 2,338 SQ. FT. 217 SQ. M.

300 BISCAYNE BOULEVARD WAY M I A M I