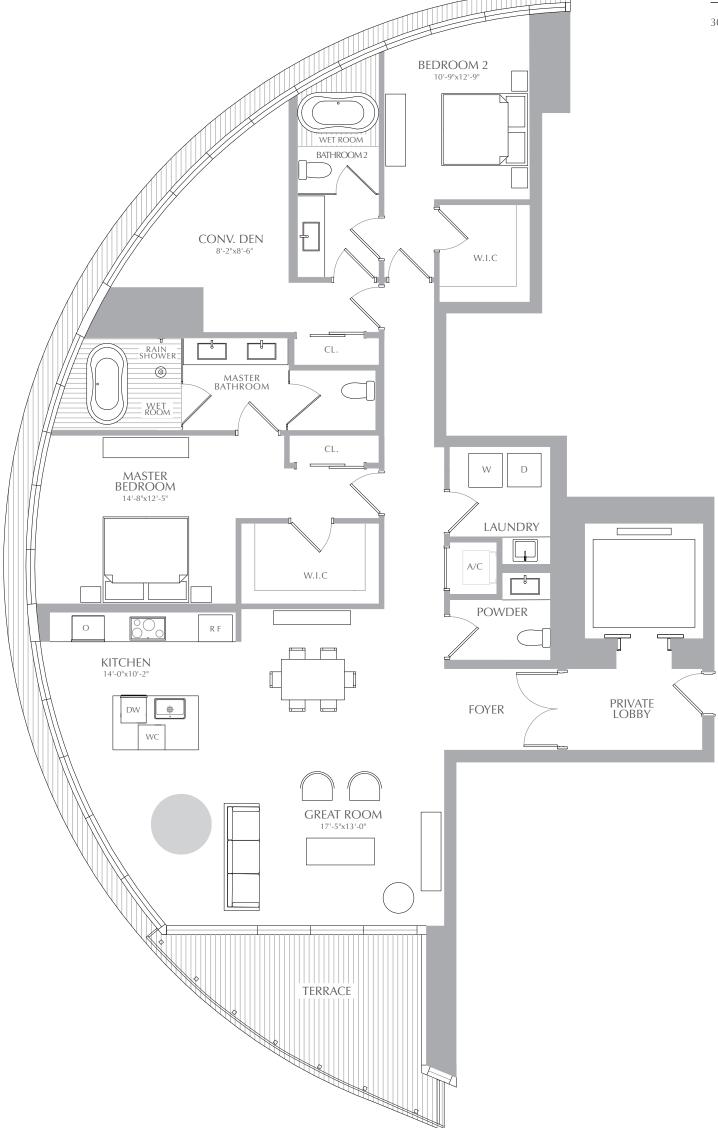

## PANORAMIC RESIDENCES **RESIDENCES 07** LEVEL 40

2 BEDROOMS 2.5 BATHROOMS CONV. DEN

2,126 SQ. FT. 197 SQ. M. **INTERIOR: EXTERIOR:** 166 SQ. FT. 16 SQ. M. TOTAL: 2,292 SQ. FT. 213 SQ. M.

at 300 BISCAYNE BOULEVARD WAY MIAMI