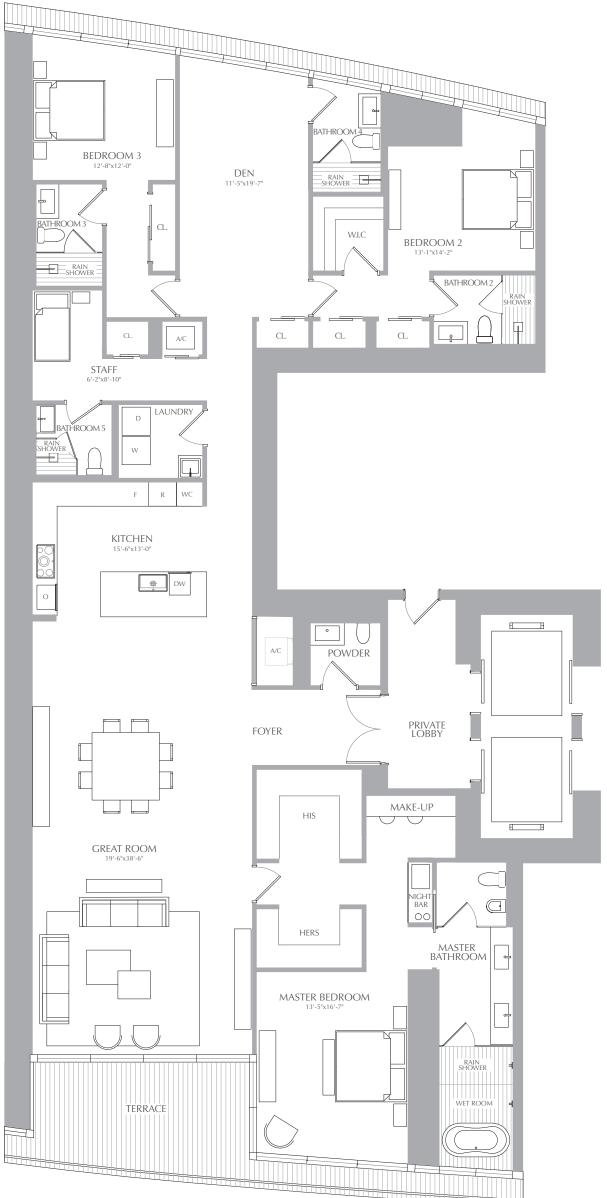

3 BEDROOMS 5.5 BATHROOMS STAFF + DEN

INTERIOR: 3,536 SQ. FT. 328 SQ. M. EXTERIOR: 296 SQ. FT. 28 SQ. M. TOTAL: 3,832 SQ. FT. 356 SQ. M.

## RESIDENCES \_\_\_\_\_ at \_\_\_\_\_

300 BISCAYNE BOULEVARD WAY

LEVEL 41 SOUTH ELEVATION

ORAL REPRESENTATIONS CANNOT BE RELIED UPON AS CORRECTLY STATING THE REPRESENTATIONS OF THE DEVELOPER. FOR CORRECT REPRESENTATIONS, MAKE REFERENCE TO THIS BROCHURE AND TO THE DOCUMENTS REQUIRED BY SECTION 718.503, FLORIDA STATUTES, TO BE FURNISHED BY A DEVELOPER TO A BUYER OR LESSEE. THESE MATERIALS ARE NOT INTENDED TO BE AN OFFER TO SELL, OR SOLICITATION TO BUY A UNIT IN THE CONDOMINIUM. SUCH AN OFFERING SHALL ONLY BE MADE PURSUANT TO THE PROSPECTUS (OFFERING CIRCULAR) FOR THE CONDOMINIUM AND NO STATEMENTS SHOULD BE RELIED UPON UNLESS MADE IN THE PROSPECTUS OR IN THE APPLICABLE PURCHASE AGREEMENT. IN NO EVENT SHALL ANY SOLICITATION, OFFER OR SALE OF A UNIT IN THE CONDOMINIUM BE MADE IN, OR TO RESIDENTS OF, ANY STATE OR