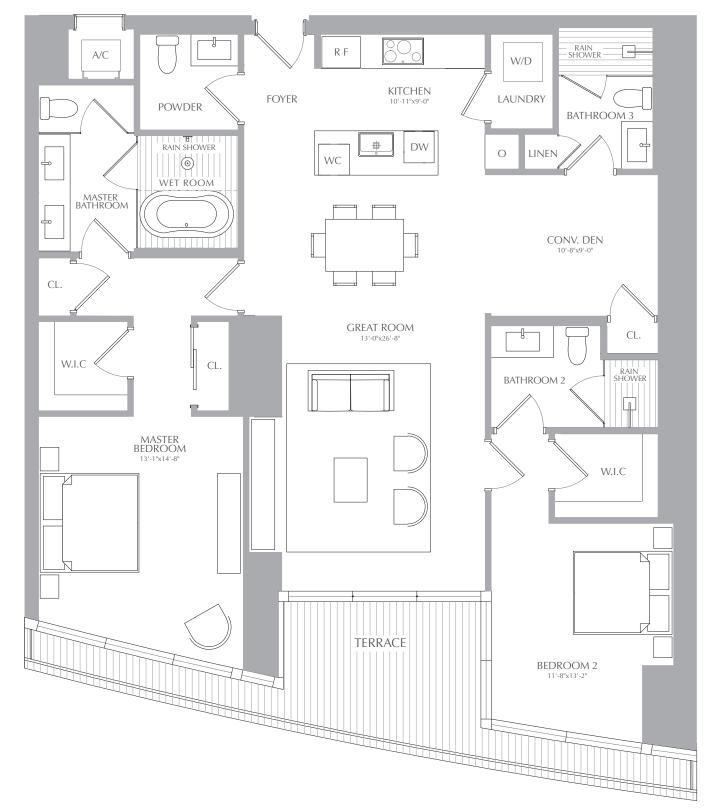

PANORAMIC RESIDENCES

RESIDENCES 05

2 BEDROOMS 3.5 BATHROOMS CONV. DEN INTERIOR: 1,699 SQ. FT. 158 SQ. M. EXTERIOR: 222 SQ. FT. 20 SQ. M. TOTAL: 1,921 SQ. FT. 178 SQ. M.