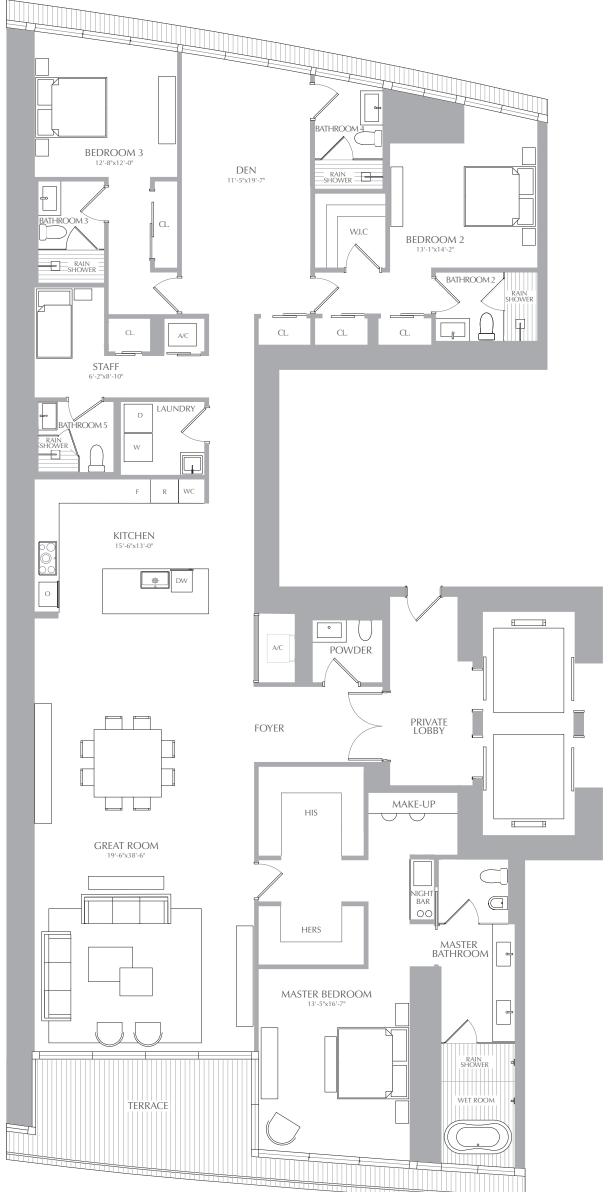

## PANORAMIC RESIDENCES RESIDENCES 04 LEVEL 42

3 BEDROOMS 5.5 BATHROOMS STAFF + DEN INTERIOR: 3,536 SQ. FT. 328 SQ. M. EXTERIOR: 296 SQ. FT. 28 SQ. M. TOTAL: 3,832 SQ. FT. 356 SQ. M.

## **RESIDENCES**

at \_\_\_\_\_\_ at \_\_\_\_\_ 300 BISCAYNE BOULEVARD WAY

LEVEL 42 SOUTH ELEVATION

ORAL REPRESENTATIONS CANNOT BE RELIED UPON AS CORRECTLY STATING THE REPRESENTATIONS OF THE DEVELOPER. FOR CORRECT REPRESENTATIONS, MAKE REFERENCE TO THIS BROCHURE AND TO THE DOCUMENTS REQUIRED BY SECTION 718.503, FLORIDA STATUTES, TO BE FURNISHED BY A DEVELOPER TO A BUYER OR LESSEE. THESE MATERIALS ARE NOT INTENDED TO BE AN OFFER TO SELL, OR SOLICITATION TO BUY A UNIT IN THE CONDOMINIUM. SUCH AN OFFERING SHALL ONLY BE MADE PURSUANT TO THE PROSPECTUS (OFFERING CIRCULAR) FOR THE CONDOMINIUM AND NO STATEMENTS SHOULD BE RELIED UPON UNLESS MADE IN THE PROSPECTUS OR IN THE APPLICABLE PURCHASE AGREEMENT. IN NO EVENT SHALL ANY SOLICITATION, OFFER OR SALE OF A UNIT IN THE CONDOMINIUM BE MADE IN, OR TO RESIDENTS OF, ANY STATE OR COUNTRY IN WHICH SUCH ACTIVITY WOULD BE UNLAWFUL. Stated square footages and dimensions are measured to the exterior boundaries of the exterior walls and the centerline of interior demising walls and in fact vary from the