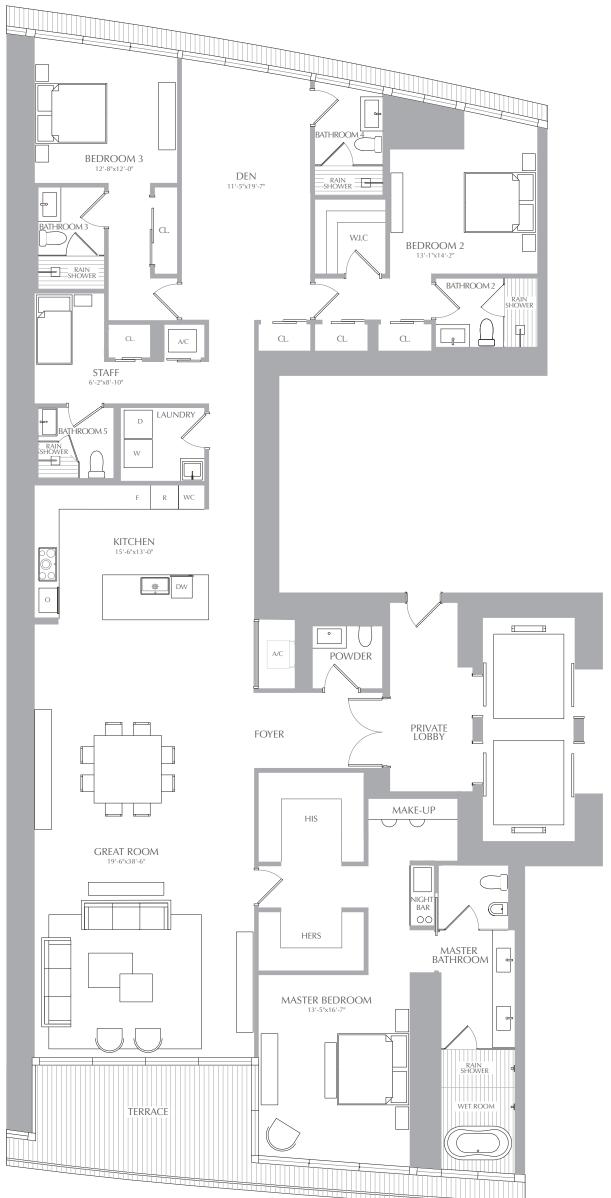

## PANORAMIC RESIDENCES **RESIDENCES 04** LEVEL 43

3 BEDROOMS 5.5 BATHROOMS STAFF + DEN

3,536 SQ. FT. 328 SQ. M. **INTERIOR:** 296 SQ. FT. 28 SQ. M. **EXTERIOR:** TOTAL: 3,832 SQ. FT. 356 SQ. M.

## RESIDENCES at

300 BISCAYNE BOULEVARD WAY MIAMI

LEVEL 43 SOUTH ELEVATION

ORAL REPRESENTATIONS CANNOT BE RELIED UPON AS CORRECTLY STATING THE REPRESENTATIONS OF THE DEVELOPER. FOR CORRECT REPRESENTATIONS, MAKE REFERENCE TO THIS BROCHURE AND TO THE DOCUMENTS REQUIRED BY SECTION 718.503, FLORIDA STATUTES, TO BE FURNISHED BY A DEVELOPER TO A BUYER OR LESSEE. THESE MATERIALS ARE NOT INTENDED TO BE AN OFFER TO SELL, OR SOLICITATION TO BUY A UNIT IN THE CONDOMINIUM. SUCH AN OFFERING SHALL ONLY BE MADE PURSUANT TO THE PROSPECTUS (OFFERING CIRCULAR) FOR THE CONDOMINIUM AND NO STATEMENTS SHOULD BE RELIED UPON UNLESS MADE IN THE PROSPECTUS OR IN THE APPLICABLE PURCHASE AGREEMENT. IN NO EVENT SHALL ANY SOLICITATION, OFFER OR SALE OF A UNIT IN THE CONDOMINIUM BE MADE IN, OR TO RESIDENTS OF, ANY STATE OR