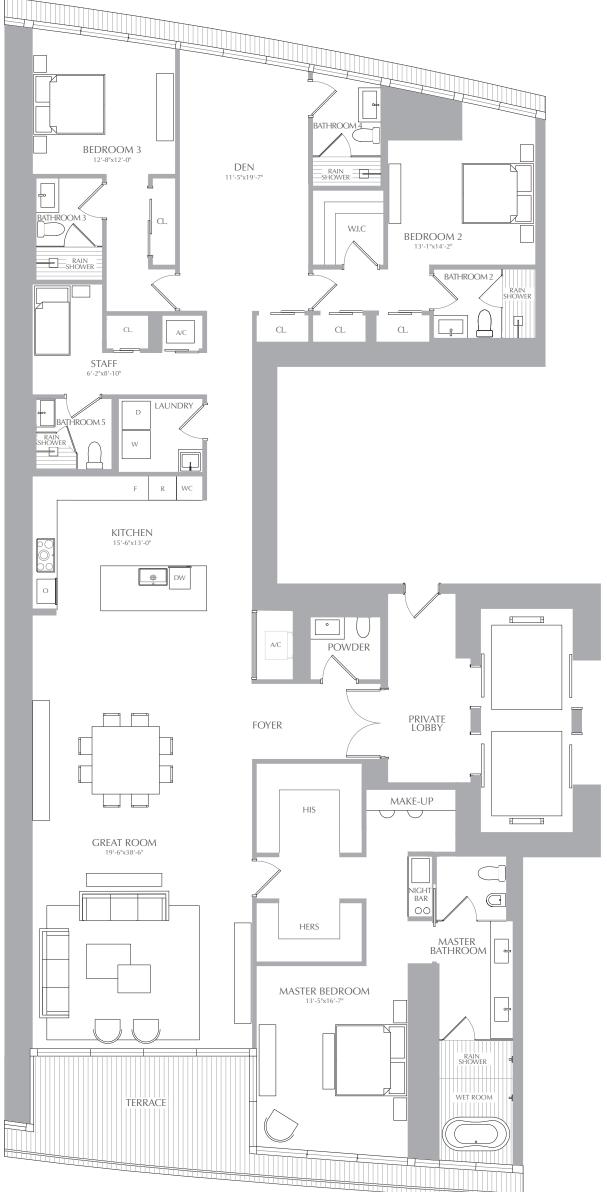

## PANORAMIC RESIDENCES RESIDENCES 04 LEVEL 44

3 BEDROOMS 5.5 BATHROOMS STAFF + DEN INTERIOR: 3,536 SQ. FT. 328 SQ. M. EXTERIOR: 296 SQ. FT. 28 SQ. M. TOTAL: 3,832 SQ. FT. 356 SQ. M.