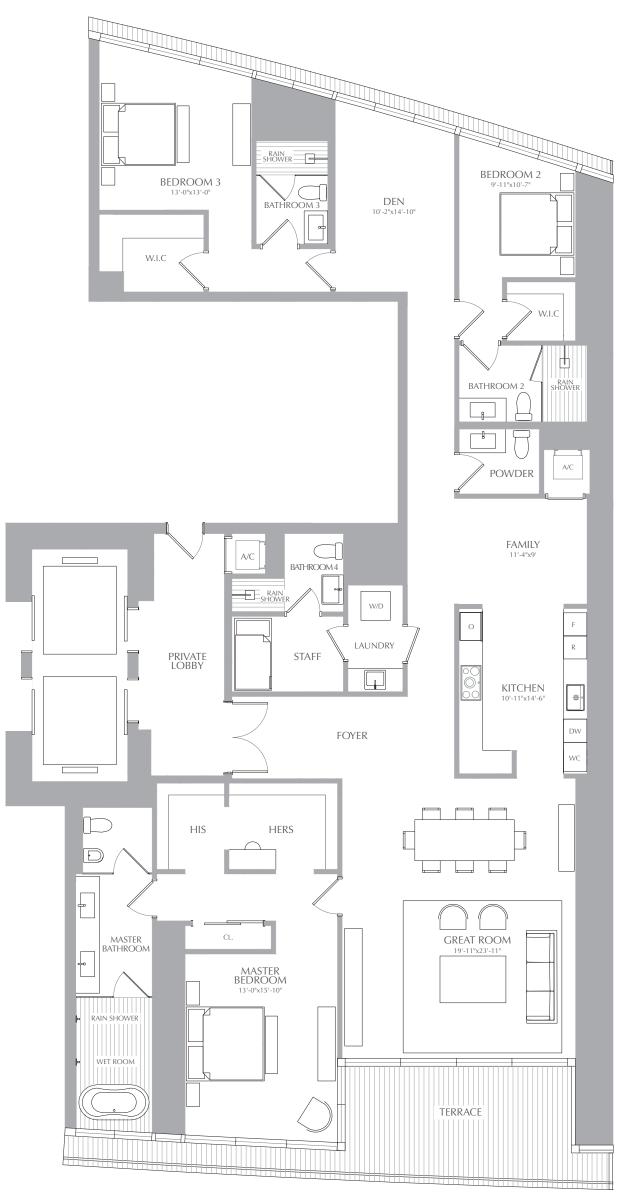

3 BEDROOMS 4.5 BATHROOMS STAFF + FAMILY + DEN

INTERIOR: 3,078 SQ. FT. 286 SQ. M. EXTERIOR: 295 SQ. FT. 27 SQ. M. TOTAL: 3,373 SQ. FT. 313 SQ. M.