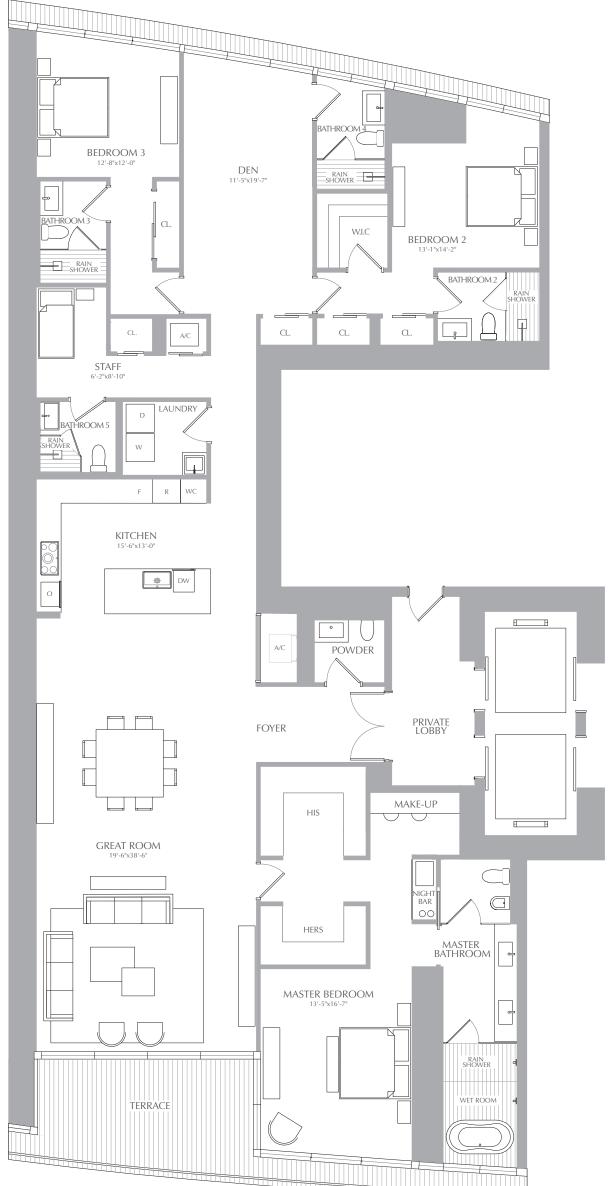

3 BEDROOMS 5.5 BATHROOMS STAFF + DEN

3,536 SQ. FT. 328 SQ. M. **INTERIOR:** 296 SQ. FT. 28 SQ. M. **EXTERIOR:** TOTAL: 3,832 SQ. FT. 356 SQ. M.

## RESIDENCES

at 300 BISCAYNE BOULEVARD WAY MIAMI

LEVEL 46 SOUTH ELEVATION

ORAL REPRESENTATIONS CANNOT BE RELIED UPON AS CORRECTLY STATING THE REPRESENTATIONS OF THE DEVELOPER. FOR CORRECT REPRESENTATIONS, MAKE REFERENCE TO THIS BROCHURE AND TO THE DOCUMENTS REQUIRED BY SECTION 718.503, FLORIDA STATUTES, TO BE FURNISHED BY A DEVELOPER TO A BUYER OR LESSEE. THESE MATERIALS ARE NOT INTENDED TO BE AN OFFER TO SELL, OR SOLICITATION TO BUY A UNIT IN THE CONDOMINIUM. SUCH AN OFFERING SHALL ONLY BE MADE PURSUANT TO THE PROSPECTUS (OFFERING CIRCULAR) FOR THE CONDOMINIUM AND NO STATEMENTS SHOULD BE RELIED UPON UNLESS MADE IN THE PROSPECTUS OR IN THE APPLICABLE PURCHASE AGREEMENT. IN NO EVENT SHALL ANY SOLICITATION, OFFER OR SALE OF A UNIT IN THE CONDOMINIUM BE MADE IN, OR TO RESIDENTS OF, ANY STATE OR