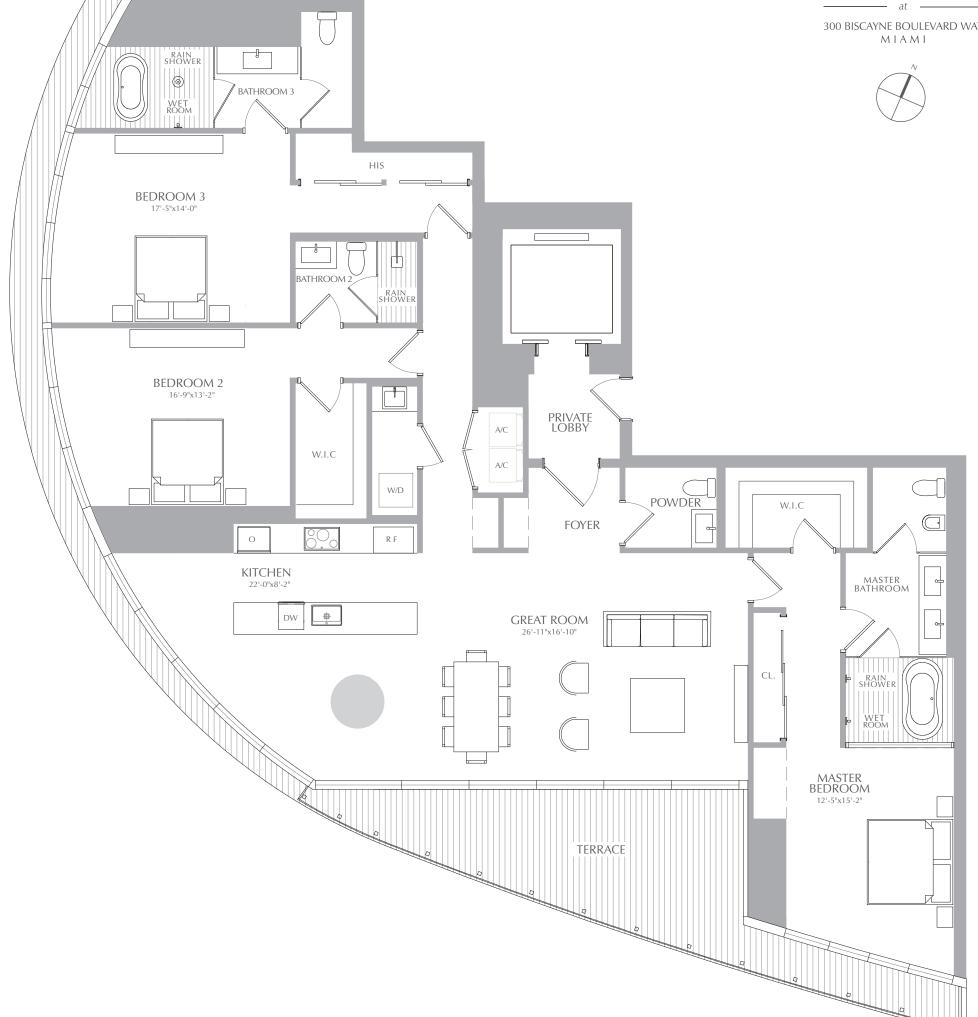

## SKY RESIDENCES **RESIDENCES 07** LEVEL 46

3 BFDROOMS 3.5 BATHROOMS

2,652 SQ. FT. 246 SQ. M. **INTERIOR: EXTERIOR:** 301 SQ. FT. 28 SQ. M. TOTAL: 2,953 SQ. FT. 274 SQ. M.

300 BISCAYNE BOULEVARD WAY

ORAL REPRESENTATIONS CANNOT BE RELIED UPON AS CORRECTLY STATING THE REPRESENTATIONS OF THE DEVELOPER. FOR CORRECT REPRESENTATIONS, MAKE REFERENCE TO THIS BROCHURE AND TO THE DOCUMENTS REQUIRED BY SECTION 718.503, FLORIDA STATUTES, TO BE FURNISHED BY A DEVELOPER TO A BUYER OR LESSEE. THESE MATERIALS ARE NOT INTENDED TO BE AN OFFER TO SELL, OR SOLICITATION TO BUY A UNIT IN THE CONDOMINIUM. SUCH AN OFFERING SHALL ONLY BE MADE PURSUANT TO THE PROSPECTUS (OFFERING CIRCULAR) FOR THE CONDOMINIUM AND NO STATEMENTS SHOULD BE RELIED UPON UNLESS MADE IN THE PROSPECTUS OR IN THE APPLICABLE PURCHASE AGREEMENT. IN NO EVENT SHALL ANY SOLICITATION, OFFER OR SALE OF A UNIT IN THE CONDOMINIUM BE MADE IN, OR TO RESIDENTS OF, ANY STATE OR COUNTRY IN WHICH SUCH ACTIVITY WOULD BE UNLAWFUL. Stated square footages and dimensions are measured to the exterior boundaries of the exterior walls and the centerline of interior demising walls and in fact vary from the