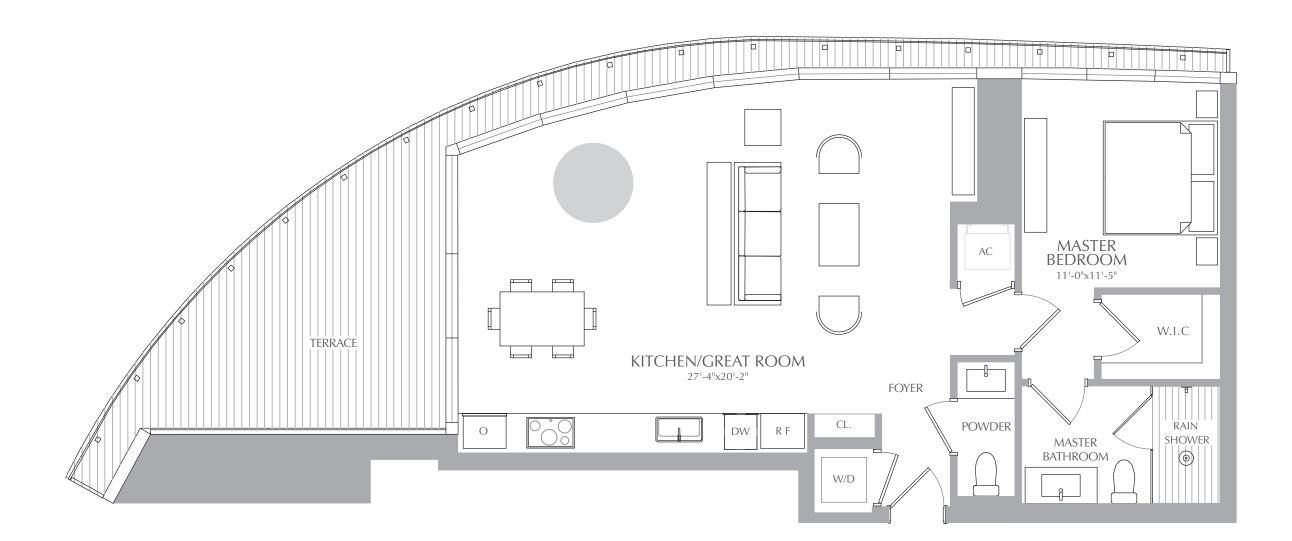

ORAL REPRESENTATIONS CANNOT BE RELIED UPON AS CORRECTLY STATING THE REPRESENTATIONS OF THE DEVELOPER. FOR CORRECT REPRESENTATIONS, MAKE REFERENCE TO THIS BROCHURE AND TO THE DOCUMENTS REQUIRED BY SECTION 718.503, FLORIDA STATUTES, TO BE FURNISHED BY A DEVELOPER TO A BUYER OR LESSEE. THESE MATERIALS ARE NOT INTENDED TO BE AN OFFER TO SELL, OR SOLICITATION TO BUY A UNIT IN THE CONDOMINIUM. SUCH AN OFFERING SHALL ONLY BE MADE PURSUANT TO THE PROSPECTUS (OFFERING CIRCULAR) FOR THE CONDOMINIUM AND NO STATEMENTS SHOULD BE RELIED UPON UNLESS MADE IN THE PROSPECTUS OR IN THE APPLICABLE PURCHASE AGREEMENT. IN NO EVENT SHALL ANY SOLICITATION, OFFER OR SALE OF A UNIT IN THE CONDOMINIUM BE MADE IN, OR TO RESIDENTS OF, ANY STATE OR COUNTRY IN WHICH SUCH ACTIVITY WOULD BE UNLAWFUL. Stated square footages and dimensions are measured to the exterior walls and the centerline of interior demising walls and in fact vary from the square footage and dimensions that would be determined by using the description and definition of the" Unit" set forth in the declaration (which generally only includes the interior airspace between the perimeter walls and excludes all interior structural components and other common elements). This method is generally used in sales materials and is provided to allow a prospective buyer to compare the units with units in other condominium projects that utilize the same method. For your reference, the area of the unit, determined in accordance with these defined unit boundaries, is set forth in exhibit "3" to the declaration. Measurements of rooms set forth on this floor plan are generally taken at the farthest points of each given room (as if the room were a perfect rectangle), without regard for any cutouts or variations. Accordingly, the area of the actual room will typically be smaller than the product obtained by multiplying the stated length and width. All dimensions are estimates which will vary with actual construction, and all floor plans, specifications of appliances, counters, soffits, floor cove